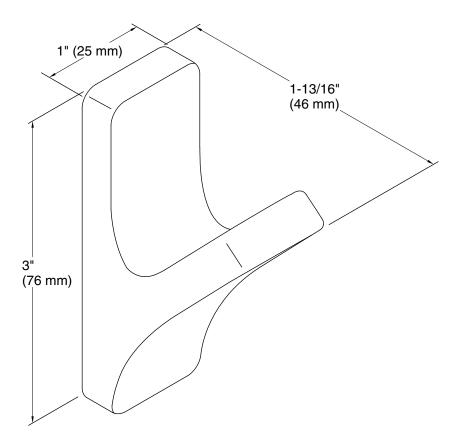

### Features

Coordinates with Uniform faucets and accessories

### Material

- Premium metal construction for durability and reliability
- KOHLER® finishes resist corrosion and tarnishing

## Installation

- Easy installation no special tools required
- Installation template included

# **Recommended Products/Accessories**

K-23723 Faucet cleaner



Codes/Standards None Applicable

KOHLER® Faucet Lifetime Limited Warranty See website for detailed warranty information.







# **Technical Information**

All product dimensions are nominal. Material: Zinc

#### Notes

Install this product according to the installation instructions.

CAUTION: Risk of personal injury. Do not install these products in any area where they are likely to be used inadvertently as a grab bar or support bar. These products are not designed or intended for use as a grab bar or support bar.