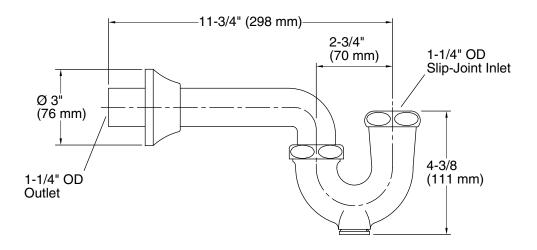

## **KOHLER**, Faucets

### **Features**

- Adjustable rotation on tube outlet.
- Slip-joint inlet.
- Cleanout plug.
- Flange.

### Material

Cast brass construction.

### **Recommended Products/Accessories**

K-23726 Drain treatment K-23723 Faucet cleaner



### Codes/Standards

ASME A112.18.2/CSA B125.2 All applicable US Federal and State material regulations

### KOHLER® One-Year Limited Warranty

See website for detailed warranty information.

### **Available Colors/Finishes**

Color tiles intended for reference only.

| Color | Code | Description     |
|-------|------|-----------------|
|       | CP   | Polished Chrome |
|       | AU   | Polished Gold   |



# **KOHLER**, Faucets



### **Technical Information**

All product dimensions are nominal.

### **Notes**

Install this product according to the installation guide.