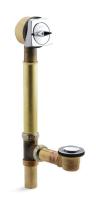

#### **Features**

- 17-gauge brass construction
- Brass tailpiece
- Adjustable trip lever pop-up drain
- 1-1/2" (38 mm) connection
- For use with the sok® bath

## **KOHLER**, Faucets

Through-the-Floor

All product dimensions are nominal.

Drain included: Yes

Above-the-Floor