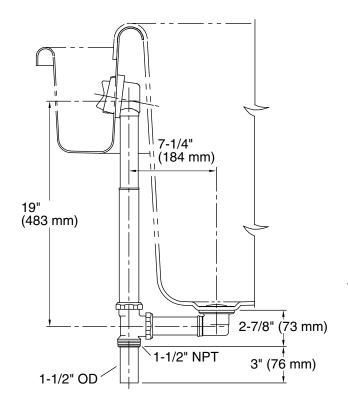

## **KOHLER**, Faucets

Through-the-Floor

All product dimensions are nominal.

Drain included: Yes

Above-the-Floor