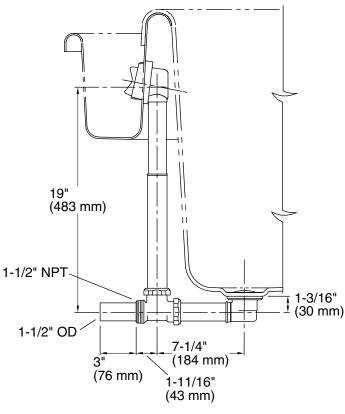

## **KOHLER**, Faucets

Through-the-Floor

All product dimensions are nominal.

Drain included: Yes

Above-the-Floor