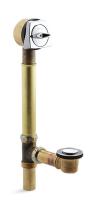

# **KOHLER**, Faucets

sok® Bath Drain K-7193

### **Features**

- Adjustable trip lever pop-up drain.
- 1-1/2" (38 mm) connection.
- For use with the sok® bath.

### Material

- 17-gauge brass construction.
- Brass tailpiece.

### Installation

Above- or through-floor installation.

Through-the-Floor

Above-the-Floor