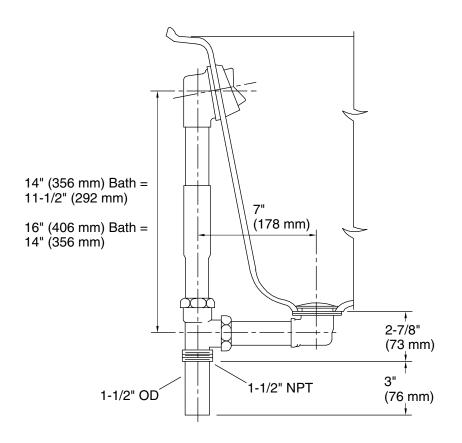

#### Installation

- For 14 (356 mm) -16 (406 mm) deep bath installations
- For through-the-floor installations

### **Technical Information**

All product dimensions are nominal.

Drain included: Yes