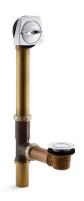

# Clearflo

1-1/2" adjustable pop-up drain **K-7160-TF** 

#### **Features**

- Adjustable trip lever pop-up drain
- 1-1/2" (38 mm) connection
- Brass tailpiece
- 17-gauge brass construction