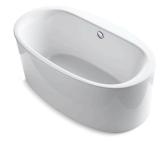

# 65-1/2" x 35-1/2" freestanding bath, straight shroud K-6368

#### Features

- Freestanding design creates a striking focal point in your bathing area
- Oval basin creates a spacious bathing experience
- Integral lumbar support on both ends
- 16" (406 mm) depth offers a deep soaking experience
- Wide deck along one side simplifies installation and provides support for getting in and out of bath
- Straight shroud
- Textured bottom surface