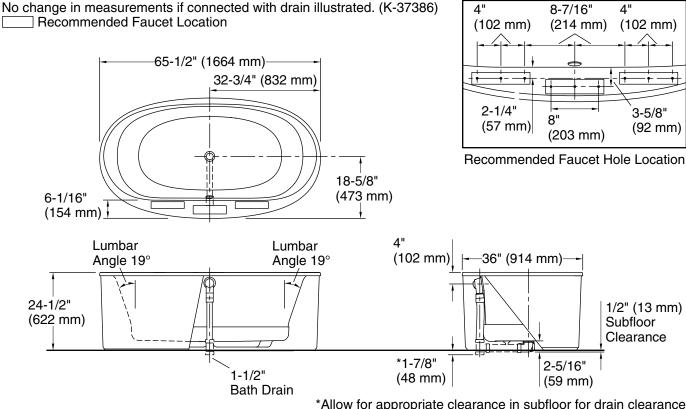

# 65-1/2" x 35-1/2" freestanding bath, straight shroud K-6368

\*Allow for appropriate clearance in subfloor for drain clearance. Note: Horizontal PVC pipe and tee shown, not included.

## **Technical Information**

All product dimensions are nominal.

| Drain location:              | Center                                                                  |
|------------------------------|-------------------------------------------------------------------------|
| Basin area, bottom:          | 45-3/4" x 24-7/8" (1162 mm x 632 mm)                                    |
| Basin area, top:             | 54-7/8" x 29-3/16" (1394 mm x 741 mm)                                   |
| Weight:                      | 110 lbs (49.9 kg)                                                       |
| Minimum floor load:          | 40.4 lbs/ft² (197.3 kg/m²)                                              |
| Water depth:                 | 15-3/4" (400 mm)                                                        |
| Water capacity:              | 72.6 gal (274.8 L)                                                      |
| Template:                    | Footprint, 1245666, not required, not                                   |
| Water capacity:<br>Template: | 72.6 gal (274.8 L)<br>Footprint, 1245666, not required, not<br>included |