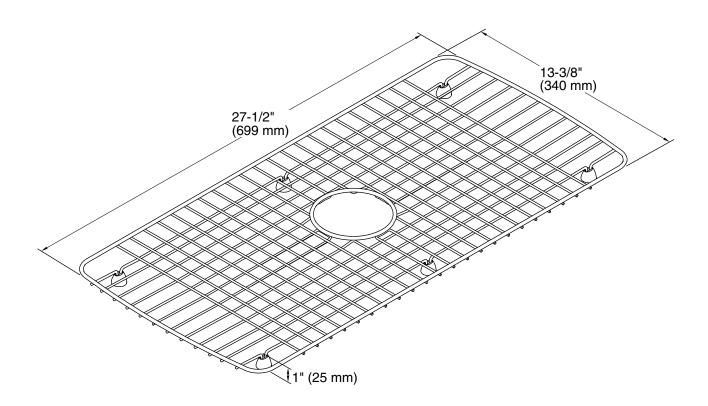

# **Technical Information**

All product dimensions are nominal.

Material: Stainless Steel