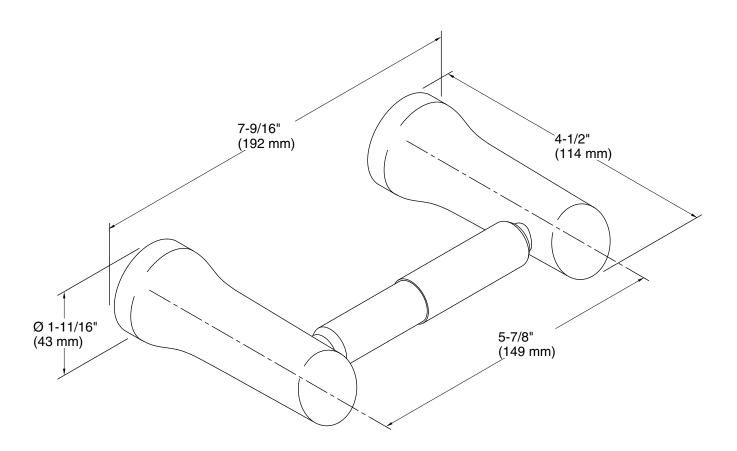

#### **Technical Information**

All product dimensions are nominal.

Material: Metal