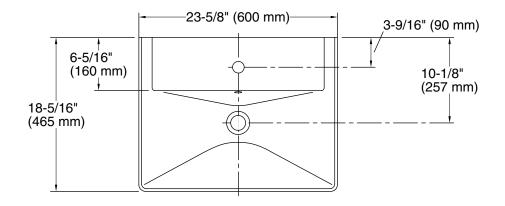

#### **Technical Information**

All product dimensions are nominal.

Bowl configuration: Single

Bowl area (Only): Length: 23-5/8" (600 mm)

Width: 12" (305 mm)

Water depth: 3" (76 mm)

Number of deck

holes:

Faucet hole(s): 1-3/8" (35 mm)
Drain hole: 1-3/4" (44 mm)