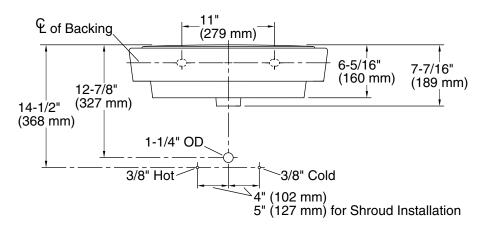

#### **Technical Information**

All product dimensions are nominal.

Bowl configuration: Single

Bowl area (Only): Length: 23-5/8" (600 mm)

Width: 12" (305 mm)

Water depth: 3" (76 mm)

Number of deck

holes:

Faucet hole(s): 1-3/8" (35 mm)
Drain hole: 1-3/4" (44 mm)