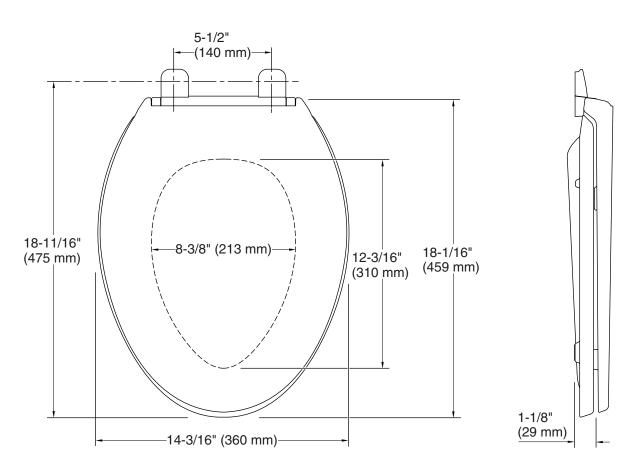

### **Technical Information**

All product dimensions are nominal.

Seat shape type: Elongated
Seat front type: Closed-front
Seat-mounting 5-1/2" (140 mm)

holes: