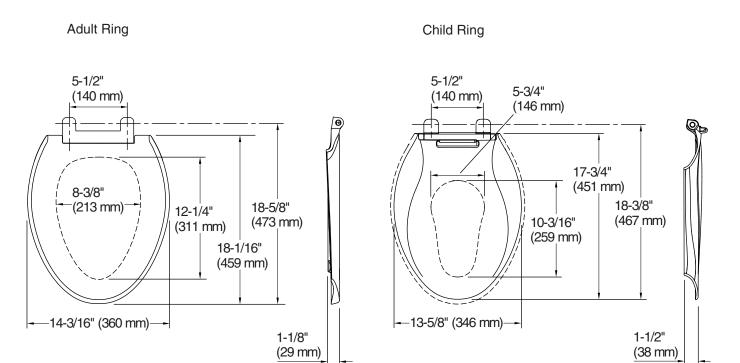

## **Technical Information**

All product dimensions are nominal.

Seat shape type: Elongated
Seat front type: Closed-front
Seat-mounting 5-1/2" (140 mm)

holes: