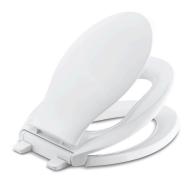

# **Transitions®**

Quiet-Close™ elongated toilet seat K-4732

#### **Features**

- Integrated child-size seat offers a comfortable, easy-to-use option for children
- Quiet-Close<sup>™</sup> elongated lid and seat prevents slamming
- Grip-Tight bumpers hold seat firmly in place
- Quick-Release<sup>™</sup> functionality allows seat to be removed easily from toilet for convenient cleaning
- Quick-Attach® hardware for fast and secure installation
- Color-matched plastic hinges