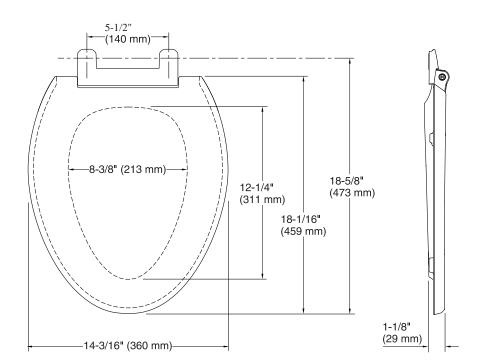

## **Technical Information**

All product dimensions are nominal.

Seat shape type: Elongated
Seat front type: Closed-front
Seat-mounting 5-1/2" (140 mm)

holes: