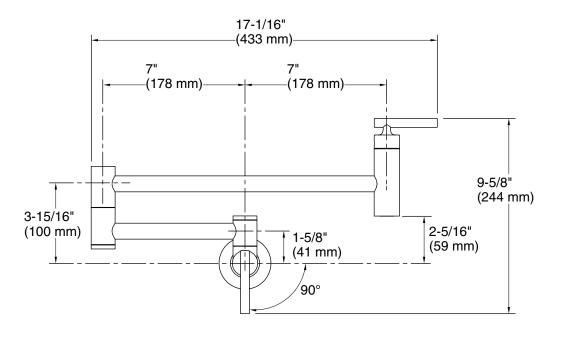

#### Features

- Articulating spout with 360° rotation offers superior clearance for filling pots on cooktops and ranges
- 23-1/4" (591 mm) swing spout reach
- 5.2 gpm (19.7 lpm) maximum flow rate at 60 psi (4.14 bar)
- Single lever handle with main lever shutoff
- KOHLER<sup>®</sup> ceramic disc valves exceed industry longevity standards for a lifetime of durable performance
- Coordinates with contemporary-style kitchen products.

#### Installation

Wall-mount

#### **Technical Information**

All product dimensions are nominal.

| Faucet:    |  |
|------------|--|
| Flow rate: |  |

Pressure:

3.2 gal/min (12.1 l/min) 60 psi (4.1 bar) ded: No

Drain included: