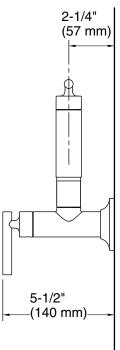

#### Features

- Articulating spout with 360° rotation offers superior clearance for filling pots on cooktops and ranges
- 23-1/4" (591 mm) swing spout reach
- 5.2 gpm (19.7 lpm) maximum flow rate at 60 psi (4.14 bar)
- Single lever handle with main lever shutoff
- KOHLER<sup>®</sup> ceramic disc valves exceed industry longevity standards for a lifetime of durable performance
- Coordinates with contemporary-style kitchen products.

#### Installation

Wall-mount

#### **Technical Information**

All product dimensions are nominal.

| Faucet:    |  |
|------------|--|
| Flow rate: |  |

Pressure:

3.2 gal/min (12.1 l/min) 60 psi (4.1 bar) ded: No

Drain included: