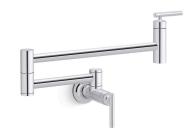

#### Features

- Articulating spout with 360° rotation offers superior clearance for filling pots on cooktops and ranges
- 23-1/4" (591 mm) swing spout reach
- 5.2 gpm (19.7 lpm) maximum flow rate at 60 psi (4.14 bar)
- Single lever handle with main lever shutoff
- KOHLER<sup>®</sup> ceramic disc valves exceed industry longevity standards for a lifetime of durable performance
- Coordinates with contemporary-style kitchen products.

#### Material

- Premium metal construction for durability and reliability
- KOHLER<sup>®</sup> finishes resist corrosion and tarnishing

#### Installation

Wall-mount