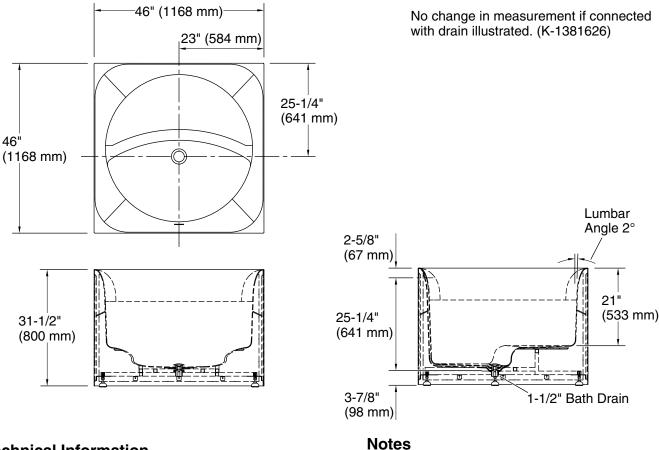

### Stillness<sup>™</sup> Soak 46" x 46" freestanding bath K-31404

#### **Technical Information**

All product dimensions are nominal.

| Drain location:     | Center                                |
|---------------------|---------------------------------------|
| Basin area, bottom: | 38-15/16" x 38-15/16" (988 mm x       |
|                     | 988 mm)                               |
| Basin area, top:    | 39-7/8" x 39-7/8" (1012 mm x 1012 mm) |
| Weight:             | 275 lbs (124.7 kg)                    |
| Minimum floor load: | 82 lbs/ft² (400.4 kg/m²)              |
| Water depth:        | 23-5/8" (600 mm)                      |
| Water capacity:     | 111.5 gal (422.1 L)                   |
|                     |                                       |