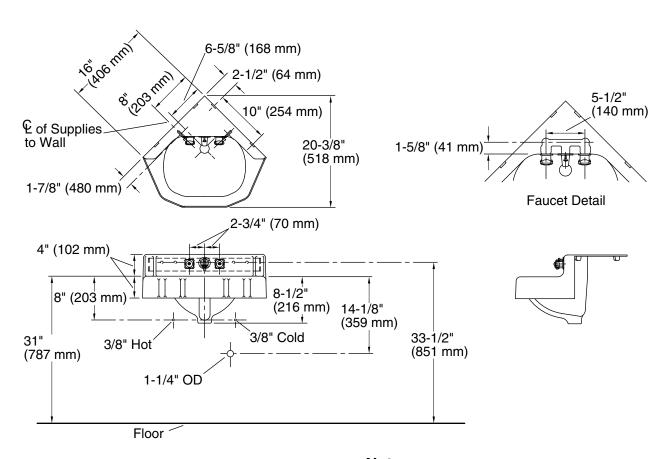

## **Technical Information**

All product dimensions are nominal.

Bowl area (Only): Length: 15" (381 mm)

Width: 11" (279 mm)

Bowl depth: 11-1/4" (286 mm)

Drain hole: 1-11/16" (43 mm)