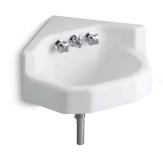

# Marston™

Wall-mount corner shelf-back bathroom sink

# Wall-mount corner shelf-back bathroom sink **K-2766**