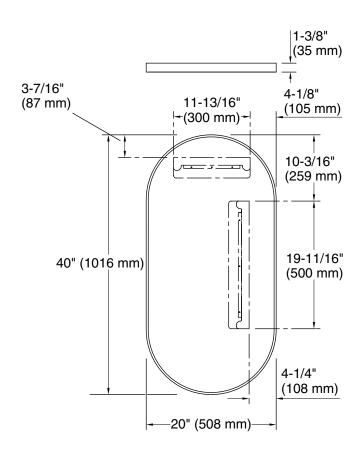

# **Technical Information**

All product dimensions are nominal.

Mirror type: Wall-mount