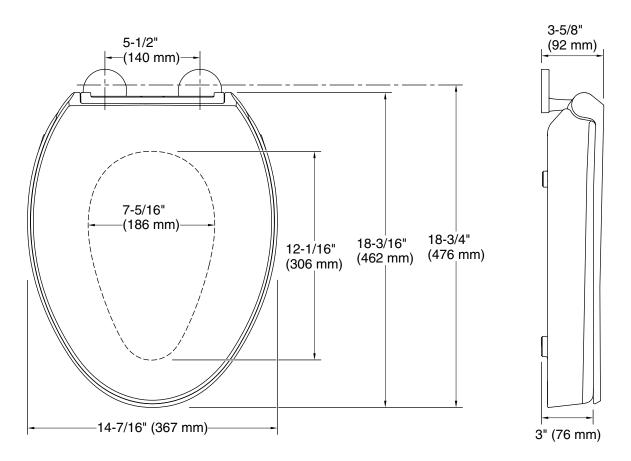

### **Technical Information**

All product dimensions are nominal.

Seat shape type: Elongated
Seat front type: Closed-front
Seat-mounting 5-1/2" (140 mm)

holes: