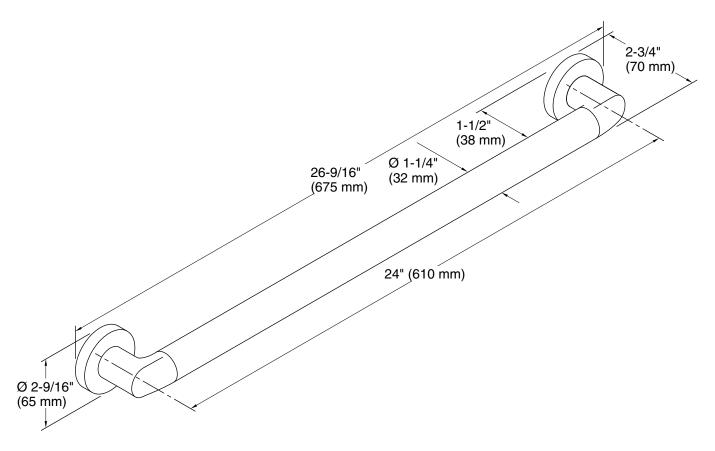

# **Technical Information**

All product dimensions are nominal.

Material: Zinc, Stainless Steel