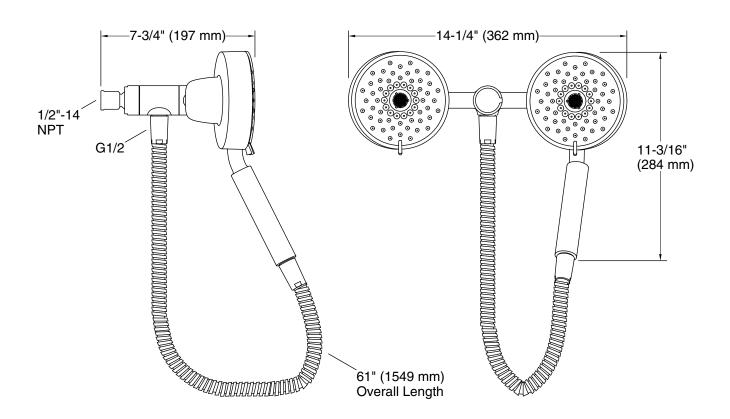

### **Technical Information**

All product dimensions are nominal.

#### **Handshower:**

Rated maximum

1.75 gal/min (6.6 l/min)

flow:

# **Showerhead/Body Spray:**

Rated maximum

1.75 gal/min (6.6 l/min)

flow:

Pressure: 45 psi (3.1 bar)