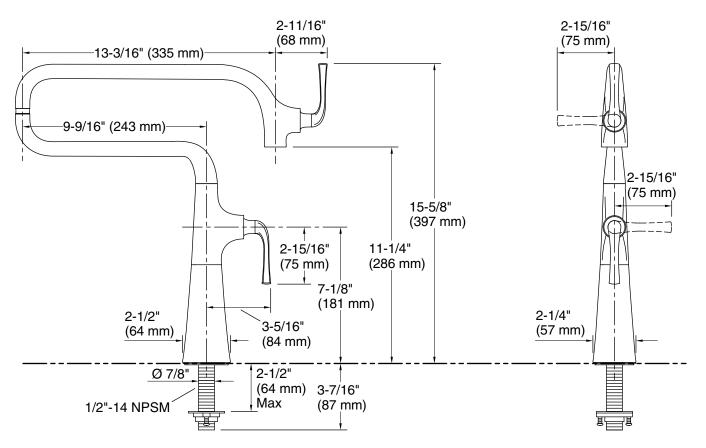

#### **Technical Information**

All product dimensions are nominal.

#### Faucet:

Flow rate: 3.2 gal/min (12.1 l/min) 60 psi (4.1 bar)

No

Pressure:

Drain included:

Spout:

Spout reach:

22-3/4" (578 mm)