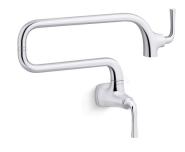

## Graze® Wall-mount pot filler K-22066

#### Features

- Articulating spout with 360° rotation offers superior clearance for filling pots on cooktops and ranges
- 22-3/4" (578 mm) swing spout reach
- 3.2 gpm (12.1 lpm) flow rate at 60 psi (4.14 bar)
- Single lever handle with main lever shutoff
- KOHLER<sup>®</sup> ceramic disc valves exceed industry longevity standards for a lifetime of durable performance