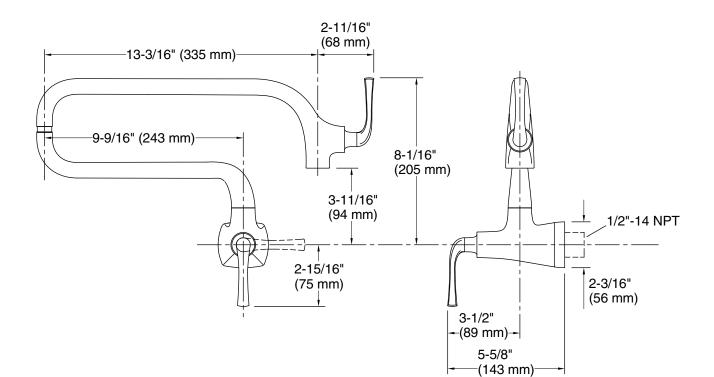

#### **Technical Information**

All product dimensions are nominal.

Faucet:

Flow rate:3.2 gal/min (12.1 l/min)Pressure:60 psi (4.1 bar)

No

Drain included:

Spout:

Spout reach:

22-3/4" (578 mm)