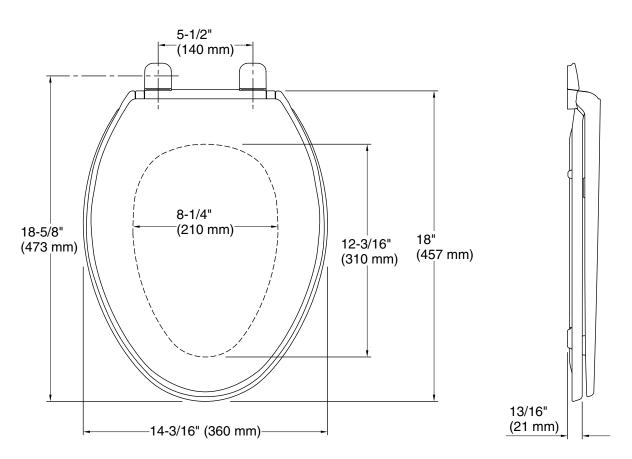

### **Technical Information**

All product dimensions are nominal.

Seat shape type: Elongated
Seat front type: Closed-front
Seat-mounting 5-1/2" (140 mm)

holes: