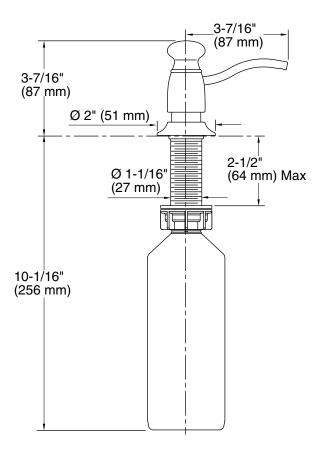

# **Technical Information**

All product dimensions are nominal.

Material:

**Brass** 