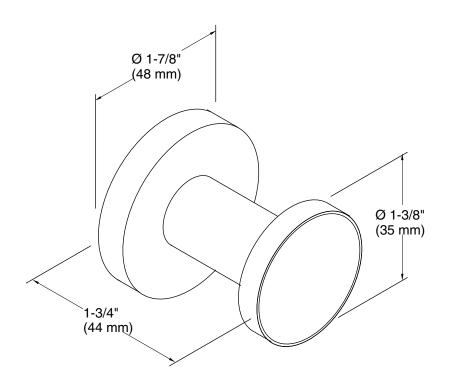

# **Technical Information**

All product dimensions are nominal. Metal

Material:

Install this product according to the installation guide.