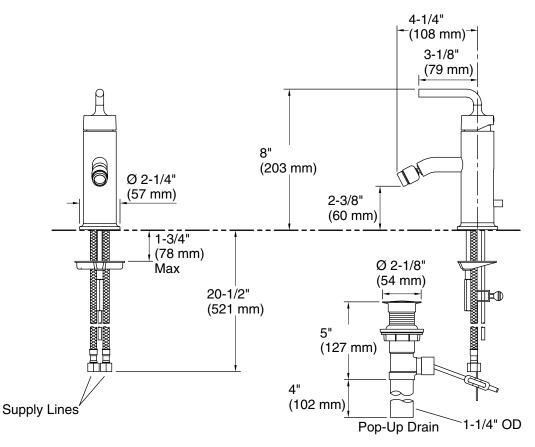

### Features

- One-piece, self-contained ceramic disc valve allows both volume and temperature control
- High-temperature limit setting for added safety
- Available with straight handle
- Pop-up drain with lift rod and tailpiece
- 4-1/4" (108 mm) swivel spray spout

### **Technical Information**

All product dimensions are nominal. Drain included: Yes