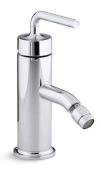

Purist® Bidet Faucet K-14434-4A

### Features

- One-piece, self-contained ceramic disc valve allows both volume and temperature control
- High-temperature limit setting for added safety
- Available with straight handle
- Pop-up drain with lift rod and tailpiece
- 4-1/4" (108 mm) swivel spray spout