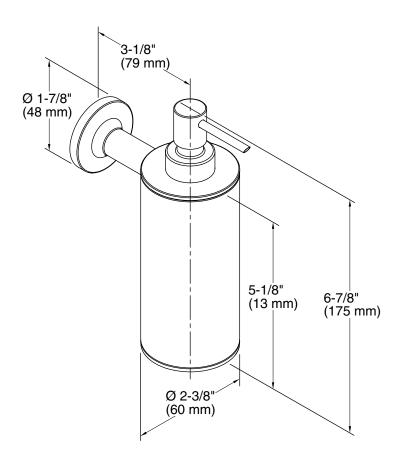

# Purist® Wall-Mount Soap/Lotion Dispenser K-14380

## **Technical Information**

All product dimensions are nominal.

Material: Metal