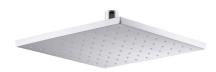

Contemporary square 10" single-function rainhead, 2.5 gpm K-13696

### Features

- Single-function rainhead
- MasterClean<sup>™</sup> sprayface features an easy-to-clean surface that withstands mineral buildup and maximizes spray performance
- Optimized sprayface for maximum performance
- 2.5 gpm (9.5 lpm) maximum flow rate

### Material

Solid-brass construction for durability and reliability

### Technology

 Katalyst<sup>®</sup> air-induction technology infuses water with air, creating bigger drops for a more powerful spray