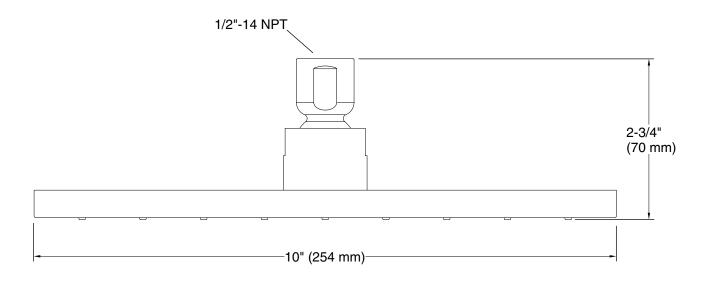

### Installation

1/2 -14 NPT connection

## **Technical Information**

All product dimensions are nominal.

### Showerhead/Body Spray:

Rated maximum 2.5 gal/min (9.5 l/min) flow: