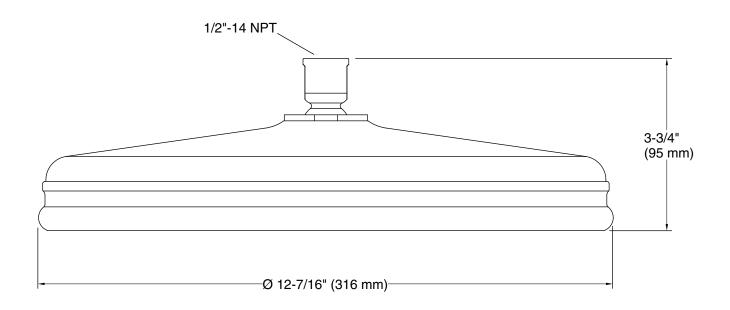

# **Technical Information**

All product dimensions are nominal.

### Installation

1/2 -14 NPT connection