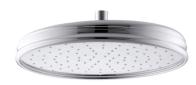

# **KOHLER**, Faucets

Traditional 12" single-function rainhead, 2.5 gpm K-13694

### Features

- Single-function rainhead
- MasterClean<sup>™</sup> sprayface features an easy-to-clean surface that withstands mineral buildup and maximizes spray performance
- Optimized sprayface for maximum performance
- 2.5 gpm (9.5 lpm) maximum flow rate