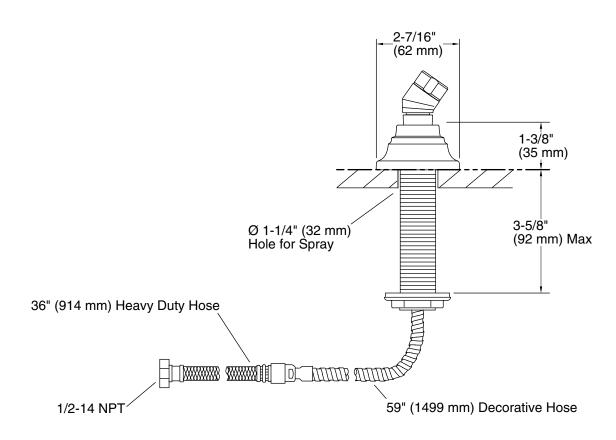

# Installation

Deck- or bath-mount

#### **Technical Information**

All product dimensions are nominal.

Drain included: No