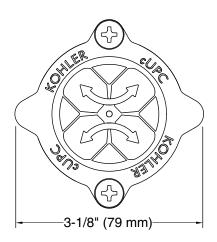

## Rite-Temp®

Test cap for K-8300 Series valve bodies
K-10351

## **Technical Information**

All product dimensions are nominal.