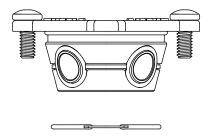

## Rite-Temp®

Test cap for K-8300 Series valve bodies
K-10351

## **Technical Information**

All product dimensions are nominal.