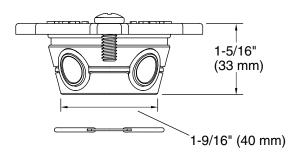

## Rite-Temp®

Test cap for K-8300 Series valve bodies
K-10351

## **Technical Information**

All product dimensions are nominal.