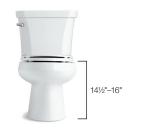

# **BOWL HEIGHTS**

Product Attributes

Standard Height

Traditional height

TRAPWAY STYLES

Comfort Height Tall Height Makes sitting down Provides accessibility ideal for many users. and standing up easier. and ease of use.