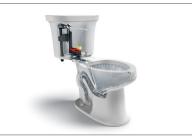

#### **AQUAPISTON**®

Kohler's patented flush engine, AquaPiston delivers high-octane power for our toilets. Water enters the canister from 360 degrees for a flush that packs a powerful punch to eliminate clogs without wasting water.

### DRYLOCK

The KOHLER<sub>®</sub> DryLock system saves installation time and helps prevent water leakage. It requires only a socket wrench to secure the tank to the bowl and eliminates bolt holes drilled into the tank.