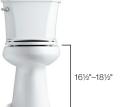

# **BOWL HEIGHTS**

Product Attributes

Standard Height

Traditional height

TRAPWAY STYLES

Comfort Height Tall Height Makes sitting down Provides accessibility ideal for many users. and standing up easier. and ease of use.