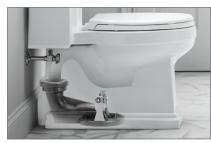

# ROUGH-IN

Exposed Trapway

side of the toilet.

Traditionally designed, exposed

trapways can be seen from the

Most bathrooms have a standard 12" rough-in (the measurement between the wall and outlet pipe). We also offer 10" and 14" options.