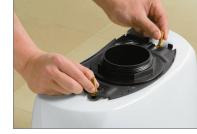

#### THREE-BOLT INSTALLATION

Three encapsulated preinstalled bolts save installation time and provide more options for adjustment.

# OMNIDIRECTIONAL INSTALLATION

The patent-pending two-bolt and gasket system allows for greater adjustability but provides the same security as a standard three-bolt installation.