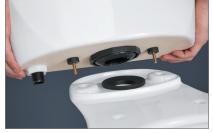

### DRYLOCK

The KOHLER<sub>®</sub> DryLock system saves installation time and helps prevent water leakage. It requires only a socket wrench to secure the tank to the bowl and eliminates bolt holes drilled into the tank.

#### THREE-BOLT INSTALLATION

Three encapsulated preinstalled bolts save installation time and provide more options for adjustment.

# OMNIDIRECTIONAL INSTALLATION

The patent-pending two-bolt and gasket system allows for greater adjustability but provides the same security as a standard three-bolt installation.