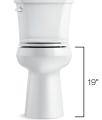

# **BOWL HEIGHTS**

Product Attributes

Standard Height

Traditional height

TRAPWAY STYLES

Comfort Height Tall Height Makes sitting down Provides accessibility ideal for many users. and standing up easier. and ease of use.