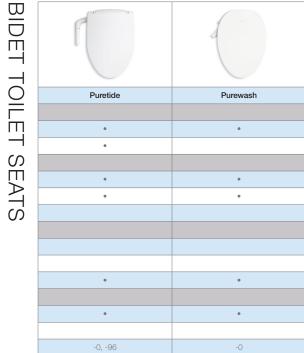

**Toilets and Toilet Seats** 

| TOILETS |                                     |                 |                  |                 |                    | a la |                            |                            |                            |                                      |                            |                                      |
|---------|-------------------------------------|-----------------|------------------|-----------------|--------------------|------------------------------------------|----------------------------|----------------------------|----------------------------|--------------------------------------|----------------------------|--------------------------------------|
| Prod    | luct Family                         | STERLING Valton | STERLING Windham | STERLING Brella | Wellworth/Highline | Cimarron                                 | Corbelle                   | Betello                    | Santa Rosa                 | San Souci                            | Reach Single-Flush         | Memoirs                              |
| Toile   | t Туре                              |                 |                  |                 |                    |                                          |                            |                            |                            |                                      |                            |                                      |
| One-    | Piece                               |                 |                  |                 |                    | ٠                                        |                            |                            | •                          | •                                    | ٠                          | •                                    |
| Two-    | Piece                               | ٠               | ٠                | ٠               | ٠                  | ٠                                        | ٥                          | ٠                          |                            |                                      |                            | •                                    |
| Bow     | l Height                            |                 |                  |                 |                    |                                          |                            |                            |                            |                                      |                            |                                      |
| Stan    | dard Height                         | ٥               | •                |                 | ٠                  |                                          |                            |                            |                            | •                                    |                            |                                      |
| Com     | fort Height                         | ٥               | •                | 0               | ٠                  | •                                        | 0                          | 0                          | ٠                          | 0                                    | ٥                          | •                                    |
| Tall    |                                     |                 |                  |                 | ٠                  |                                          |                            |                            |                            |                                      |                            |                                      |
| Bow     | I Shape                             |                 |                  |                 |                    |                                          |                            |                            |                            |                                      |                            |                                      |
| Elong   | gated                               | ٥               | •                | ۰               | ٠                  | •                                        | •                          | •                          |                            | •                                    |                            | •                                    |
| Rour    | nd-Front                            | ٠               | 0                |                 | ٠                  | ٠                                        |                            |                            |                            | •                                    |                            | •                                    |
| Com     | pact Elongated                      |                 |                  |                 |                    |                                          |                            |                            | •                          | •                                    | •                          | •                                    |
| Trap    | way                                 |                 |                  |                 |                    |                                          |                            |                            |                            |                                      |                            |                                      |
| Expo    | osed                                | ٠               | •                |                 | ٠                  | ٠                                        |                            |                            | •                          | •                                    |                            | •                                    |
| Cond    | cealed                              |                 |                  |                 | ٠                  | ٠                                        |                            |                            |                            | •                                    |                            | •                                    |
| Skirte  | ed                                  |                 |                  | •               |                    | ٠                                        | •                          | •                          |                            |                                      | •                          | •                                    |
| Flus    | hing Technologies                   |                 |                  |                 |                    |                                          |                            |                            |                            |                                      |                            |                                      |
| 2" Fla  | apper                               | ٠               | •                | •               |                    |                                          |                            |                            |                            |                                      |                            |                                      |
| Class   | s Five Canister                     |                 |                  |                 | ٠                  |                                          |                            |                            |                            |                                      |                            |                                      |
| Aqua    | Piston Canister                     |                 |                  |                 |                    | •                                        |                            |                            | •                          | •                                    |                            | •                                    |
| Aqua    | Piston Canister With Revolution 360 |                 |                  |                 |                    | •                                        | •                          | •                          |                            |                                      |                            |                                      |
| Cont    | inuousClean Upgrade                 |                 |                  |                 |                    | •                                        | •                          | •                          |                            |                                      |                            |                                      |
| Gallo   | ons Per Flush (GPF)                 |                 |                  |                 |                    |                                          |                            |                            |                            |                                      |                            |                                      |
| 1.0     |                                     |                 |                  |                 | ٠                  |                                          |                            |                            |                            |                                      |                            |                                      |
| 1.28    |                                     | •               | •                | •               | •                  | •                                        | •                          | •                          | •                          | •                                    | ٠                          | •                                    |
| Dual    | -Flush                              | ٠               |                  |                 | ٠                  |                                          |                            |                            |                            |                                      |                            |                                      |
| 1.6     |                                     | 0               | •                |                 | •                  | •                                        |                            |                            | •                          |                                      |                            | •                                    |
| Seat    | Included                            |                 |                  |                 |                    | • (One-Piece Models)                     |                            |                            | •                          | •                                    | ٠                          | (One-Piece Models)                   |
| Colo    | vrs                                 | -0              | -0, -96          | -0              | -0, -7, -96        | -0, -7, -95, -96, -G9, -NY               | -0, -7, -95, -96, -G9, -NY | -0, -7, -95, -96, -G9, -NY | -0, -7, -95, -96, -G9, -NY | -0, -7, -58, -95, -96, -G9, -K4, -NY | -0, -7, -95, -96, -G9, -NY | -0, -7, -58, -95, -96, -G9, -K4, -NY |
|         |                                     |                 |                  | BIDET TOILE     |                    |                                          |                            |                            |                            |                                      |                            |                                      |
| Cachet  | Stonewood                           | Border          | PureWarmth       | 0               | Puretide           | Purewash                                 | C <sup>3</sup> -050        | C³-155                     | C <sup>3</sup> -420        | C <sup>3</sup> -430                  | C <sup>3</sup> -455        | C <sup>3</sup> -230                  |
|         |                                     |                 |                  |                 |                    |                                          |                            |                            |                            |                                      |                            |                                      |
| ٠       | •                                   | •               | •                | İ. İ.           | •                  | •                                        | •                          | •                          | •                          | •                                    | ٠                          | •                                    |