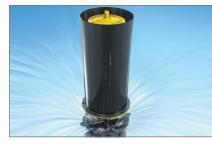

#### **AQUAPISTON**®

Kohler's patented flush engine, AquaPiston delivers high-octane power for our toilets. Water enters the canister from 360 degrees for a flush that packs a powerful punch to eliminate clogs without wasting water.