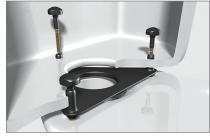

# OMNIDIRECTIONAL INSTALLATION

The patent-pending two-bolt and gasket system allows for greater adjustability but provides the same security as a standard three-bolt installation.