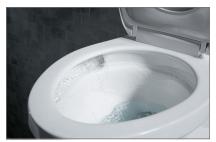

#### **REVOLUTION 360**<sub>®</sub>

Toilets with Revolution 360 swirl flushing technology with CleanCoat<sub>™</sub> stay clean twice as long as conventional toilets.\*

#### CONTINUOUSCLEAN

KOHLER<sub>®</sub> toilets with ContinuousClean and CleanCoat stay cleaner five times longer than conventional toilets.<sup>†</sup>