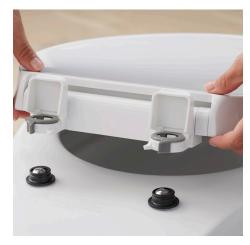

#### Easy To Remove and Replace

Removing the toilet seat for cleaning requires only a quarter turn of the locking mechanisms and the seat simply lifts off the bowl with an upward motion.

Replacing the seat after cleaning is just as easy.

### **Error-Proof and Secure**

Toilet seats with ReadyLatch hinges use Grip-Tight installation hardware and seat bumpers to keep the seat fastened in place and prevent it from loosening and shifting over time. The top caps cannot close if the seat isn't locked in place, ensuring a reliable fit every time the seat is fitted in place.