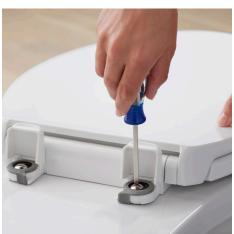

# **Easy Installation**

The seat mounts entirely from the top of the bowl using only a common household screw driver, allowing the seat to be easily adjusted to fit nearly any toilet.

### **Error-Proof and Secure**

Toilet seats with ReadyLatch hinges use Grip-Tight installation hardware and seat bumpers to keep the seat fastened in place and prevent it from loosening and shifting over time. The top caps cannot close if the seat isn't locked in place, ensuring a reliable fit every time the seat is fitted in place.