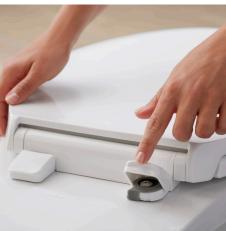

# ReadyLatch<sub>®</sub> Toilet Seat Collection

The KOHLER® toilet seats with ReadyLatch hinges install faster, easier, and more securely than any seat you've ever used. Plus, they are incredibly easy to remove for cleaning. The innovative hinge design lets you install the seat securely from the top of the bowl— no reaching underneath—using only a common household screwdriver.

### **Error-Proof and Secure**

Toilet seats with ReadyLatch hinges use Grip-Tight installation hardware and seat bumpers to keep the seat fastened in place and prevent it from loosening and shifting over time. The top caps cannot close if the seat isn't locked in place, ensuring a reliable fit every time the seat is fitted in place.

# **Easy Installation**

The seat mounts entirely from the top of the bowl using only a common household screw driver, allowing the seat to be easily adjusted to fit nearly any toilet.

#### Easy To Remove and Replace

Removing the toilet seat for cleaning requires only a quarter turn of the locking mechanisms and the seat simply lifts off the bowl with an upward motion.

Replacing the seat after cleaning is just as easy.