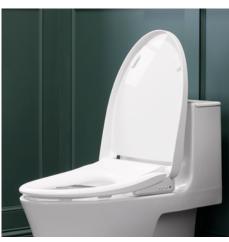

## PureWash<sub>®</sub> E930 Elongated Bidet Toilet Seat

The PureWash E930 bidet toilet seat is Kohler's slimmest bidet seat design yet, bringing you the freshness of personal cleansing in a low-profile seat that measures only 3½" (90 mm) tall. With a full complement of features, including pre-use bowl mist for more effective rinsing while flushing, automatic deodorizer, and nightlight, nothing else compares. The PureWash E930 seat fits most KOHLER® elongated toilets, including hidden-cord models.