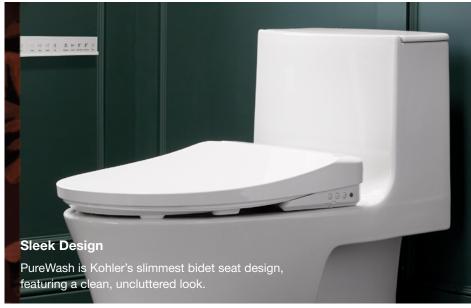

## PureWash<sub>®</sub> E930 Elongated Bidet Toilet Seat

The PureWash E930 bidet toilet seat is Kohler's slimmest bidet seat design yet, bringing you the freshness of personal cleansing in a low-profile seat that measures only 3½" (90 mm) tall. With a full complement of features, including pre-use bowl mist for more effective rinsing while flushing, automatic deodorizer, and nightlight, nothing else compares. The PureWash E930 seat fits most KOHLER® elongated toilets, including hidden-cord models.