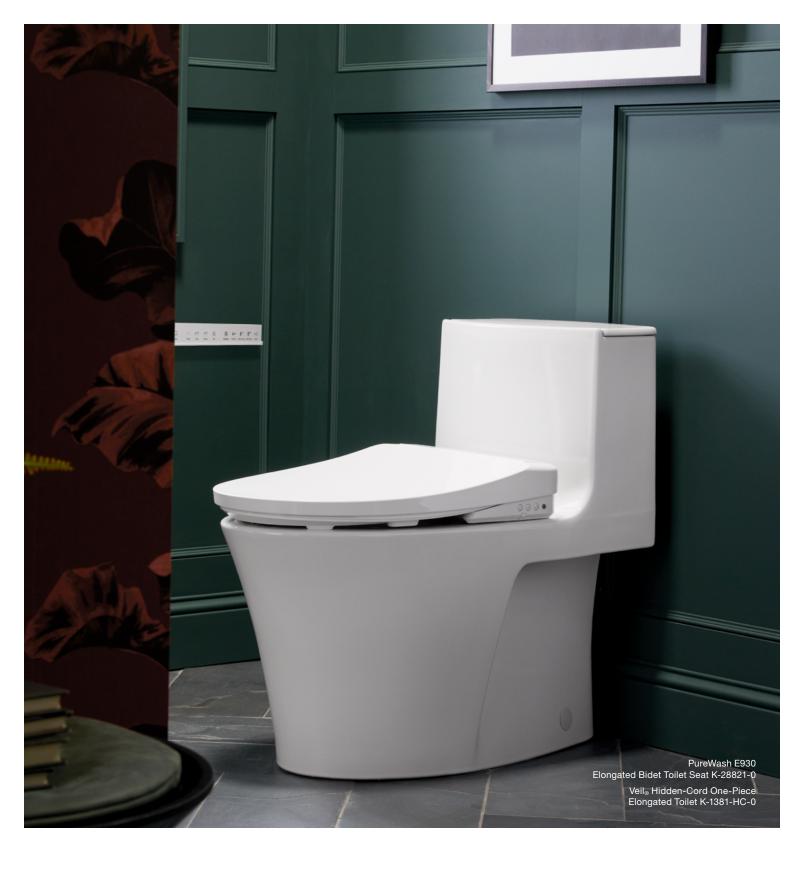

## PureWash<sub>®</sub> E930 Elongated Bidet Toilet Seat

The PureWash E930 bidet toilet seat is Kohler's slimmest bidet seat design yet, bringing you the freshness of personal cleansing in a low-profile seat that measures only 3½" (90 mm) tall. With a full complement of features, including pre-use bowl mist for more effective rinsing while flushing, automatic deodorizer, and nightlight, nothing else compares. The PureWash E930 seat fits most KOHLER® elongated toilets, including hidden-cord models.