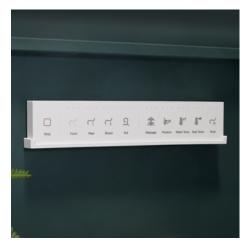

#### Convenience

The intuitive handheld remote control offers programmable presets for two users. The KOHLER Konnect app offers advanced personalization and can be paired with Amazon Alexa or Google Home for voice control.