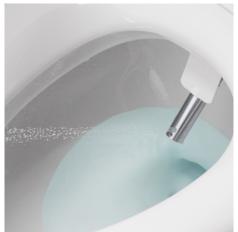

#### Clean

The stainless steel wand, which is automatically cleaned with UV light every 24 hours, delivers a hygienic and refreshing experience. Adjustable spray, water pressure, and temperature will transform your daily routine.