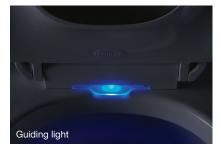

#### **Dual-LED Nightlight**

Task light illuminates the bowl when lid is lifted and a guiding light illuminates the toilet when the lid is down