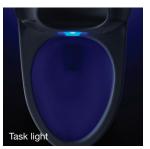

#### **Dual-LED Nightlight**

Task light illuminates the bowl when lid is lifted and a guiding light illuminates the toilet when the lid is down