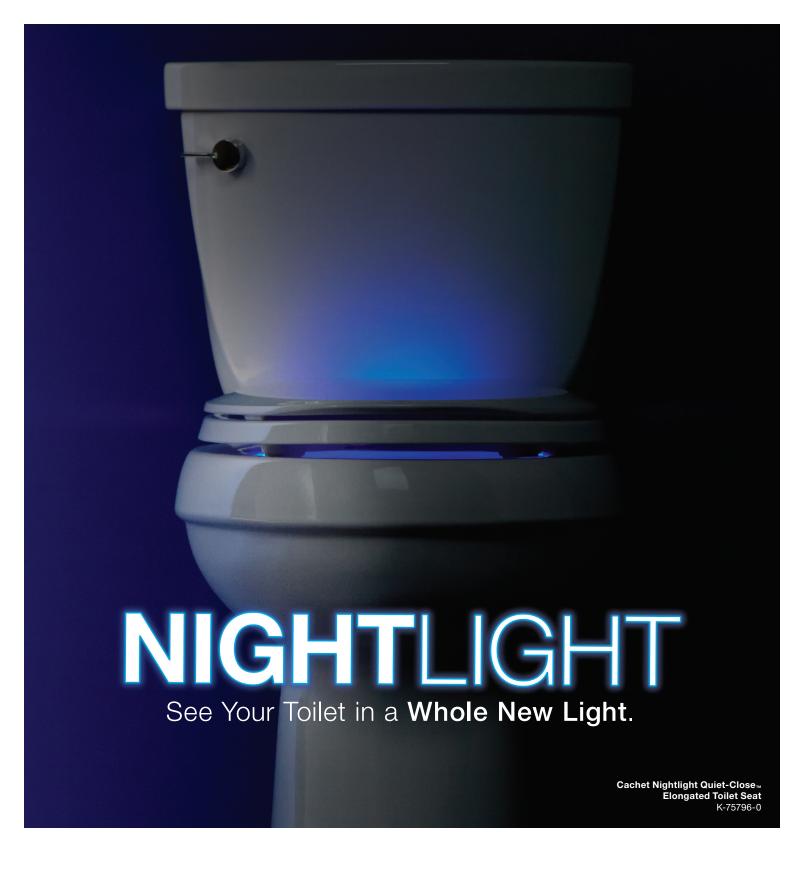

# **Nightlight** Toilet Seats

Cachet, Reveal & Transitions

# Safely find your toilet in the dark without turning on the light

# **Illumination Cycle**

Provides ten hours of illumination

#### **Dual-LED Nightlight**

Task light illuminates the bowl when lid is lifted and a guiding light illuminates the toilet when the lid is down