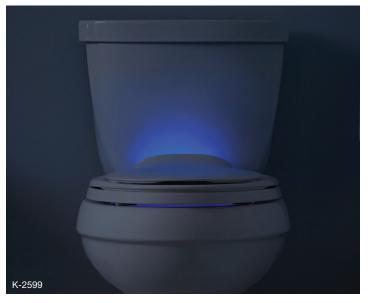

#### Color-Matched

A wide selection of colors lets you create a cohesive bathroom design

| Seat SKU | Description                                     | Shape       |
|----------|-------------------------------------------------|-------------|
| K-75796  | Cachet Nightlight Quiet-Close Toilet Seat       | Elongated   |
| K-75758  | Cachet Nightlight Quiet-Close Toilet Seat       | Round-Front |
| K-75792  | Reveal Nightlight Quiet-Close Toilet Seat       | Elongated   |
| K-75793  | Reveal Nightlight Quiet-Close Toilet Seat       | Round-Front |
| K-2599   | Transitions Nightlight Quiet-Close Toilet Seat* | Elongated   |

<sup>\*</sup>Transitions Nightlight toilet seat is available in White, Biscuit and Almond only.