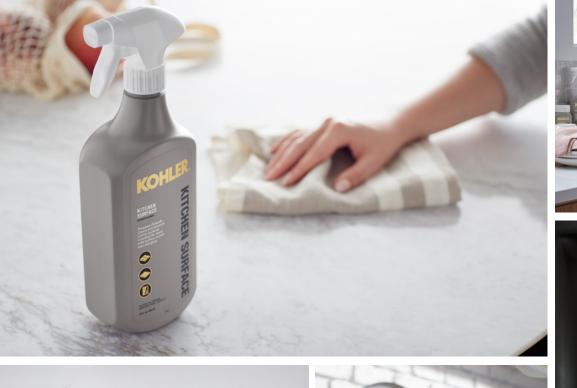

## Kitchen Surface Cleaner (28 oz) 23737-NA

Cleans and refreshes kitchen surfaces including tile, stone, solid-surface countertops and glass.

- · Leaves a streak free shine
- Food safe

| Kitchen Cleaners           |                |                                                                 |                                                                                          |                 |  |  |
|----------------------------|----------------|-----------------------------------------------------------------|------------------------------------------------------------------------------------------|-----------------|--|--|
| PRODUCT                    | PRODUCT NUMBER | PRIMARY SURFACES                                                | SECONDARY SURFACES*                                                                      | SIZE            |  |  |
| Degreaser                  | 23728-NA       | Use on KOHLER stainless steel, cast iron and vitreous surfaces. | May be used on other branded nonporous surfaces.                                         | 28 oz<br>Spray  |  |  |
| Neoroc Cleaner             | 23730-NA       | Use on KOHLER Neoroc surfaces.                                  | May be used on other branded composite surfaces.                                         | 8 oz<br>Squeeze |  |  |
| Stainless<br>Steel Cleaner | 23729-NA       | Use on KOHLER stainless steel surfaces.                         | May be used on other branded stainless steel surfaces.                                   | 8 oz<br>Squeeze |  |  |
| Kitchen<br>Surface Cleaner | 23737-NA       | Use on KOHLER tile, stone, wood and glass surfaces.             | May be used on other branded countertop surfaces, including tile, stone, wood and glass. | 28 oz<br>Spray  |  |  |