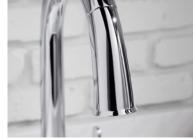

#### Faucet Cleaner (28 oz) 23723-NA

Cleans and removes dirt, grime and other residue to restore faucets, glass, mirrors and countertops.

- Safe on all faucet finishes
- · Leaves a streak-free shine
- For use on faucets, glass, mirrors and countertops

Before After

Ideal for faucets, glass, mirrors and countertops, KOHLER Faucet Cleaner works on dirt, grime and residue to create a streak-free shine.

Refer to the individual product labels for all recommended uses.