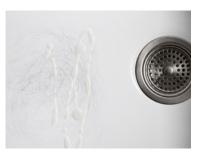

<sup>\*</sup> On secondary surfaces, testing in an inconspicuous area first is recommended.

Before After

KOHLER Cast Iron Cleaner cuts through tough kitchen and bath blemishes to restore the natural depth and luster of the enameled surface.