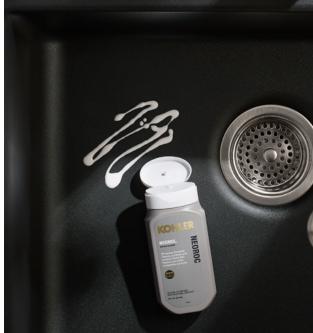

## **Drain Treatment (8 oz)** 23726-NA

Prevents and breaks down organic drain buildups and blockages.

- Nonacid/non-caustic
- Noncorrosive
- Converts organic buildup to CO2 and H2O
- For use on bath drains, sink drains, toilets and urinals