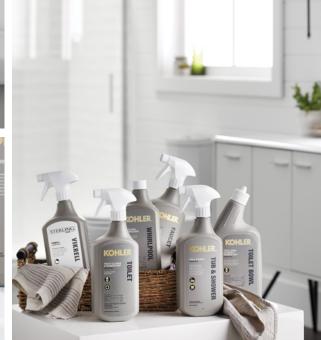

ime, grease and ink
- Safe on glass, stainless steel, cast iron and many other nonporous surfaces

## Kitchen Surface Cleaner (28 oz) 23737-NA

Cleans and refreshes kitchen surfaces including tile, stone, solid-surface countertops and glass.

- · Leaves a streak free shine
- Food safe





## Stainless Steel Cleaner (8 oz) 23729-NA

Cleans, polishes and protects stainless steel sinks and other stainless surfaces.

- Provides a protective coating from fingerprints and grease
- Removes hard water spots
- For use on sinks and other stainless steel surfaces

#### Neoroc<sub>®</sub> Cleaner (8 oz) 23730-NA

Cleans, polishes and protects KOHLER<sub>®</sub> Neoroc and other composite surfaces.

- Provides a protective coating from fingerprints and grease
- Removes hard-water spots





















#### Bathroom Cleaners



### Tub & Shower Cleaner (28 oz) 23732-NA

Cleans and removes soap scum, lime and other heavy soil to restore acrylic, tile, enameled cast iron, and KOHLER<sub>®</sub> Lithocast, LuxStone<sub>®</sub> and Choreograph<sub>®</sub> surfaces.

- Penetrates and cleans slipresistant surfaces
- For use on shower and tub surfaces, including tile
- Formulated to be used on KOHLER Lithocast<sub>®</sub>, Luxstone and Choreograph surfaces



### STERLING. Vikrell Cleaner (28 oz) 23733-NA

Cleans and removes soap scum, lime and other heavy soil from STERLING<sub>®</sub> Vikrell surfaces.

- Penetrates and cleans slip-resistant surfaces
- For use on STERLING Vikrell surfaces

# **KOHLER**<sub>®</sub> Cleaners

| Kitchen & Bathroom Cleaners |                |