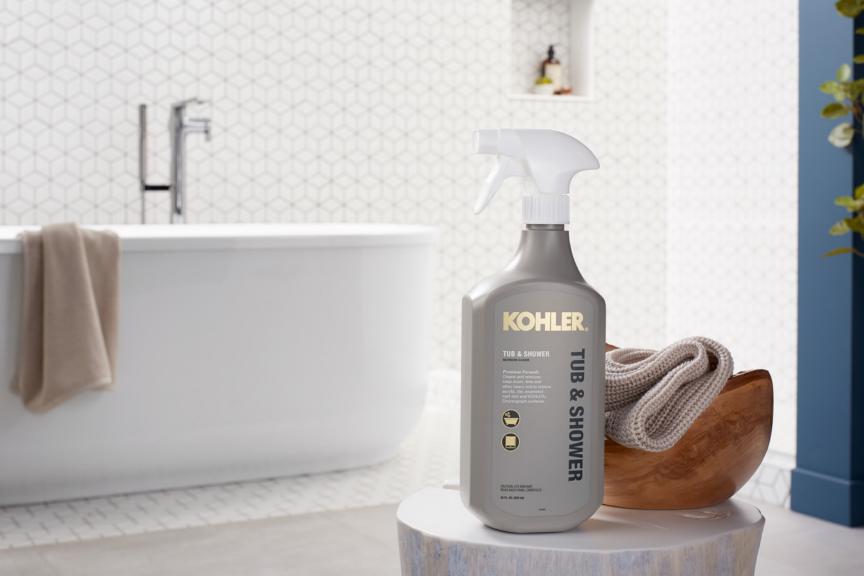

### Tub & Shower Cleaner (28 oz) 23732-NA

Cleans and removes soap scum, lime and other heavy soil to restore acrylic, tile, enameled cast iron, and KOHLER<sub>®</sub> Lithocast, LuxStone<sub>®</sub> and Choreograph<sub>®</sub> surfaces.

- Penetrates and cleans slipresistant surfaces
- For use on shower and tub surfaces, including tile
- Formulated to be used on KOHLER Lithocast<sub>®</sub>, Luxstone and Choreograph surfaces