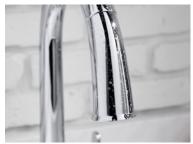

#### Faucet Cleaner (28 oz) 23723-NA

Cleans and removes dirt, grime and other residue to restore faucets, glass, mirrors and countertops.

- Safe on all faucet finishes
- · Leaves a streak-free shine
- For use on faucets, glass, mirrors and countertops

Before After

Ideal for faucets, glass, mirrors and countertops, KOHLER Faucet Cleaner works on dirt, grime and residue to create a streak-free shine.

Refer to the individual product labels for all recommended uses.