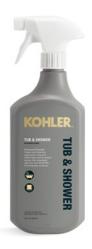

### Tub & Shower Cleaner (28 oz) 23732-NA

Cleans and removes soap scum, lime and other heavy soil to restore acrylic, tile, enameled cast iron, and KOHLER<sub>®</sub> Lithocast, LuxStone<sub>®</sub> and Choreograph<sub>®</sub> surfaces.

- Penetrates and cleans slipresistant surfaces
- For use on shower and tub surfaces, including tile
- Formulated to be used on KOHLER Lithocast<sub>®</sub>, Luxstone and Choreograph surfaces