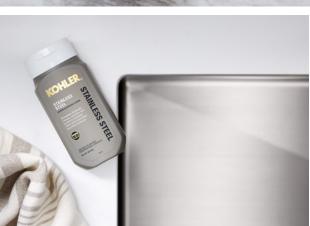

## Stainless Steel Cleaner (8 oz) 23729-NA

Cleans, polishes and protects stainless steel sinks and other stainless surfaces.

- Provides a protective coating from fingerprints and grease
- Removes hard water spots
- For use on sinks and other stainless steel surfaces