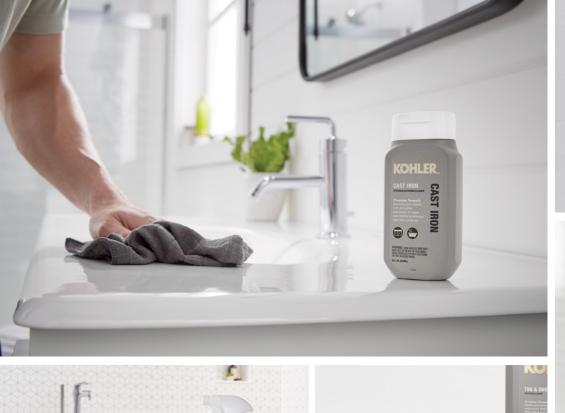

## Cast Iron Cleaner (8 oz) 23725-NA

Removes pot marks, rust and other blemishes to clean and restore enameled cast iron surfaces.

- Restores shine of enameled cast iron surfaces
- For use on cast iron sinks, tubs and other enameled surfaces

<sup>\*</sup> On secondary surfaces, testing in an inconspicuous area first is recommended.

Before After

KOHLER Cast Iron Cleaner cuts through tough kitchen and bath blemishes to restore the natural depth and luster of the enameled surface.