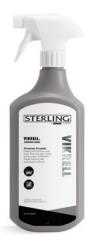

### STERLING. Vikrell Cleaner (28 oz) 23733-NA

Cleans and removes soap scum, lime and other heavy soil from STERLING<sub>®</sub> Vikrell surfaces.

- Penetrates and cleans slip-resistant surfaces
- For use on STERLING Vikrell surfaces