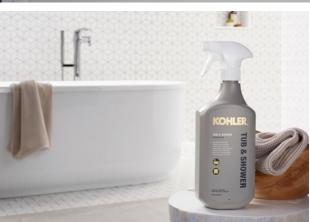

### Tub & Shower Cleaner (28 oz) 23732-NA

Cleans and removes soap scum, lime and other heavy soil to restore acrylic, tile, enameled cast iron, and KOHLER<sub>®</sub> Lithocast, LuxStone<sub>®</sub> and Choreograph<sub>®</sub> surfaces.

- Penetrates and cleans slipresistant surfaces
- For use on shower and tub surfaces, including tile
- Formulated to be used on KOHLER Lithocast<sub>®</sub>, Luxstone and Choreograph surfaces