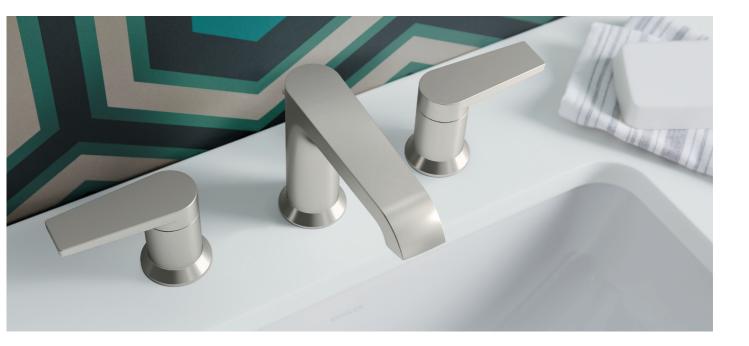

## Hint<sub>TM</sub> Bathroom Faucet Collection

Single-Handle Bathroom Sink Faucet With Drain K-97060-4-CP

Single-Handle Bathroom Sink Faucet With Drain and Escutcheon K-97061-4-CP

Widespread Bathroom Sink Faucet With Drain K-97093-4-CP

Centerset Bathroom Sink Faucet With Drain K-97094-4-CP

Single-Handle Deck-Mount Bath Faucet With Handshower K-97070-4-CP

Faucet Finishes:

Matte Nickel (-BN)

Form 20-2993-1120 © 2020 Kohler, Co. Kohler, Wisconsin 53044 1-800-4-KOHLER (1-800-456-4537)