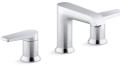

## Hint<sub>TM</sub> Bathroom Faucet Collection

Single-Handle Bathroom Sink Faucet With Drain K-97060-4-CP

Single-Handle Bathroom Sink Faucet With Drain and Escutcheon K-97061-4-CP

Widespread Bathroom Sink Faucet With Drain K-97093-4-CP

Centerset Bathroom Sink Faucet With Drain K-97094-4-CP

Single-Handle Deck-Mount Bath Faucet With Handshower K-97070-4-CP

Faucet Finishes:

Matte Nickel (-BN)

Form 20-2993-1120 © 2020 Kohler, Co. Kohler, Wisconsin 53044 1-800-4-KOHLER (1-800-456-4537)