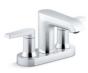

## Hint<sub>TM</sub> Bathroom Faucet Collection

Single-Handle Bathroom Sink Faucet With Drain K-97060-4-CP

Single-Handle Bathroom Sink Faucet With Drain and Escutcheon K-97061-4-CP

Widespread Bathroom Sink Faucet With Drain K-97093-4-CP

Centerset Bathroom Sink Faucet With Drain K-97094-4-CP

Single-Handle Deck-Mount Bath Faucet With Handshower K-97070-4-CP

Faucet Finishes:

Matte Nickel (-BN)

Form 20-2993-1120 © 2020 Kohler, Co. Kohler, Wisconsin 53044 1-800-4-KOHLER (1-800-456-4537)