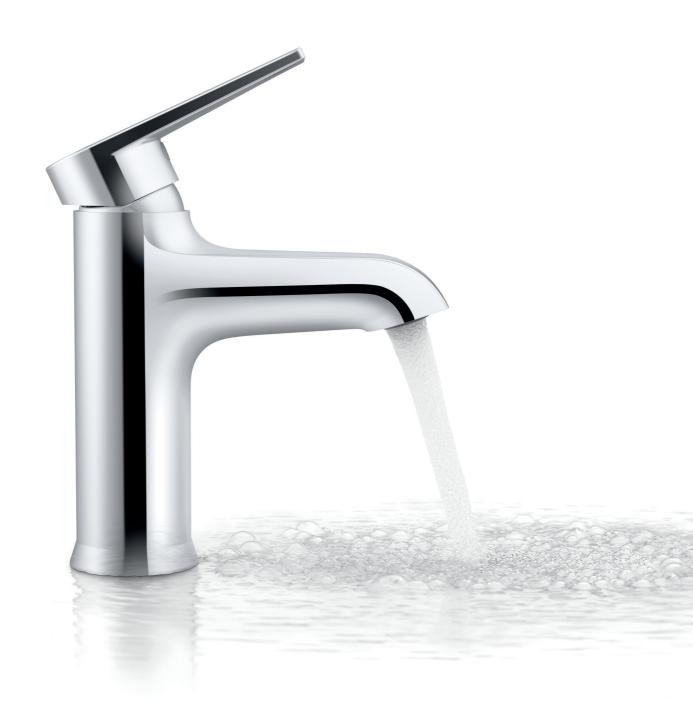

## Hint<sub>TM</sub> Bathroom Faucet Collection

Single-Handle Bathroom Sink Faucet With Drain K-97060-4-CP

Single-Handle Bathroom Sink Faucet With Drain and Escutcheon K-97061-4-CP

Widespread Bathroom Sink Faucet With Drain K-97093-4-CP