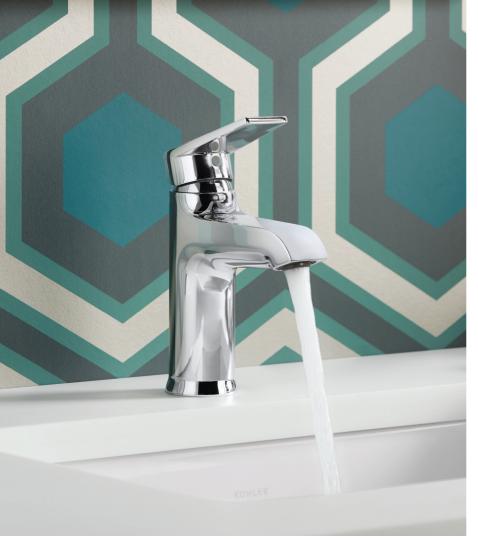

Quick installation Simply slide the fixing nut into position and turn

Versatile modern design Unique shape complements a variety of decors

Outstanding water savings Cartridge and aerator limit water flow to 1.2 gallons per minute

Simple control Single handle provides intuitive, easy operation

Easy-to-change aerator Threaded aerator can be changed with a coin

Complete design Bathroom sink faucets and bath spouts pair nicely with Pitch<sub>®</sub> bath or shower trim, letting you create a cohesive look

Lasting Finish Resists corrosion & wear

Water Conservation Save water without sacrificing performance

The Hint<sup>™</sup> faucet collection pairs well with Pitch shower trim. Pitch Rite-Temp<sub>☉</sub> pressure-balancing valve trim K-TS74042-4-CP Awaken<sub>☉</sub> B110 multifunction showerhead K-72425-CP  $(-)) \rightarrow$ 

## Hint. Bathroom Faucet Collection Style Freely

Add versatility to your bathroom. Minimal in its design, the Hint bathroom faucet collection works well in a traditional or highly modern environment. Coordinate with Pitch<sub>®</sub> bath and shower trim, and create a space that will look beautiful for years to come.