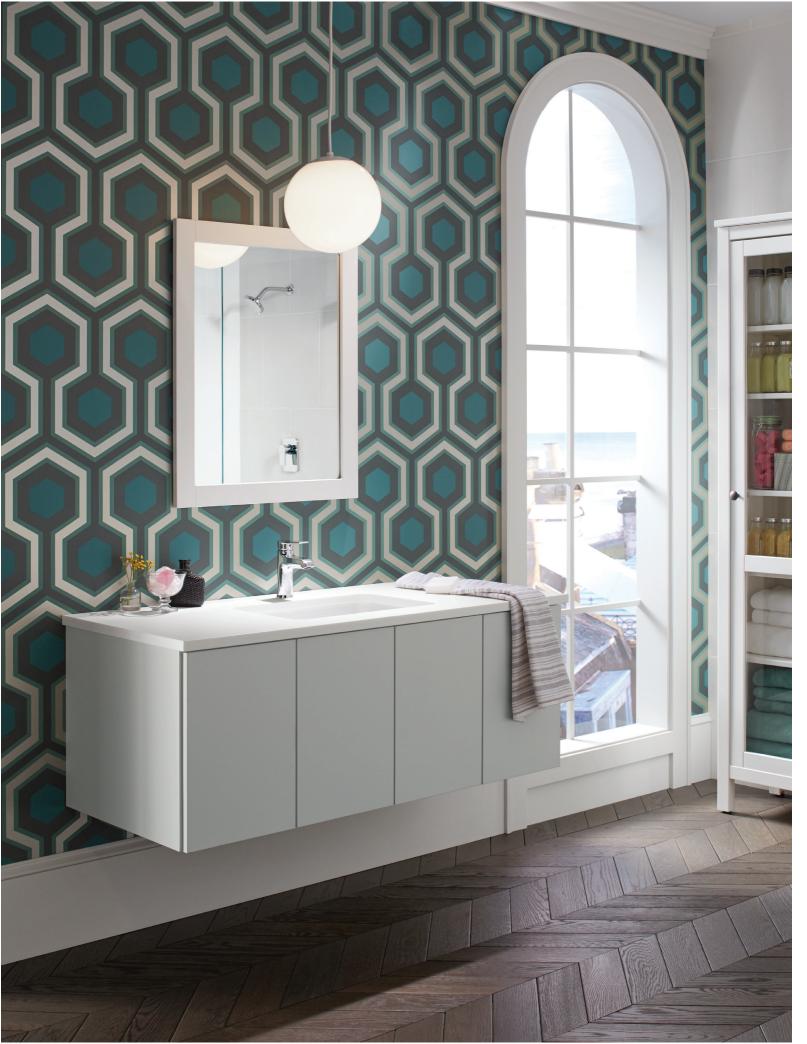

## Hint. Bathroom Faucet Collection Style Freely

Add versatility to your bathroom. Minimal in its design, the Hint bathroom faucet collection works well in a traditional or highly modern environment. Coordinate with Pitch<sub>®</sub> bath and shower trim, and create a space that will look beautiful for years to come.