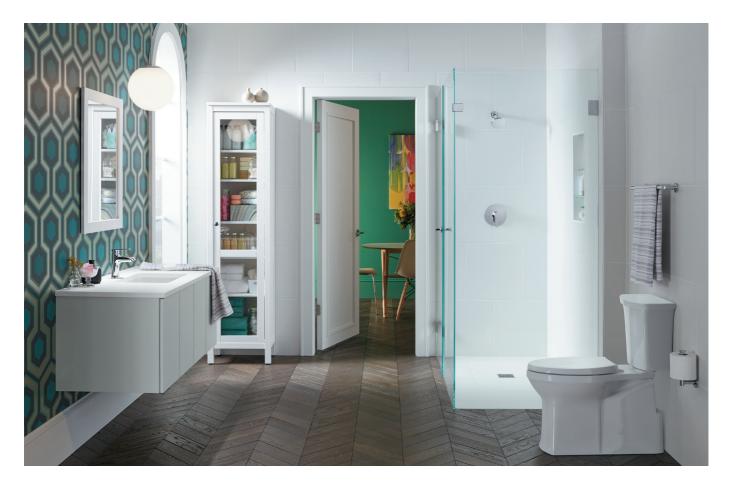

## Hint. Bathroom Faucet Collection Style Freely

Add versatility to your bathroom. Minimal in its design, the Hint bathroom faucet collection works well in a traditional or highly modern environment. Coordinate with Pitch<sub>®</sub> bath and shower trim, and create a space that will look beautiful for years to come.