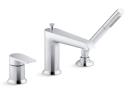

## Hint<sub>TM</sub> Bathroom Faucet Collection

Single-Handle Bathroom Sink Faucet With Drain K-97060-4-CP

Single-Handle Bathroom Sink Faucet With Drain and Escutcheon K-97061-4-CP

Widespread Bathroom Sink Faucet With Drain K-97093-4-CP

Centerset Bathroom Sink Faucet With Drain K-97094-4-CP

Single-Handle Deck-Mount Bath Faucet With Handshower K-97070-4-CP

Faucet Finishes:

Matte Nickel (-BN)

Form 20-2993-1120 © 2020 Kohler, Co. Kohler, Wisconsin 53044 1-800-4-KOHLER (1-800-456-4537)