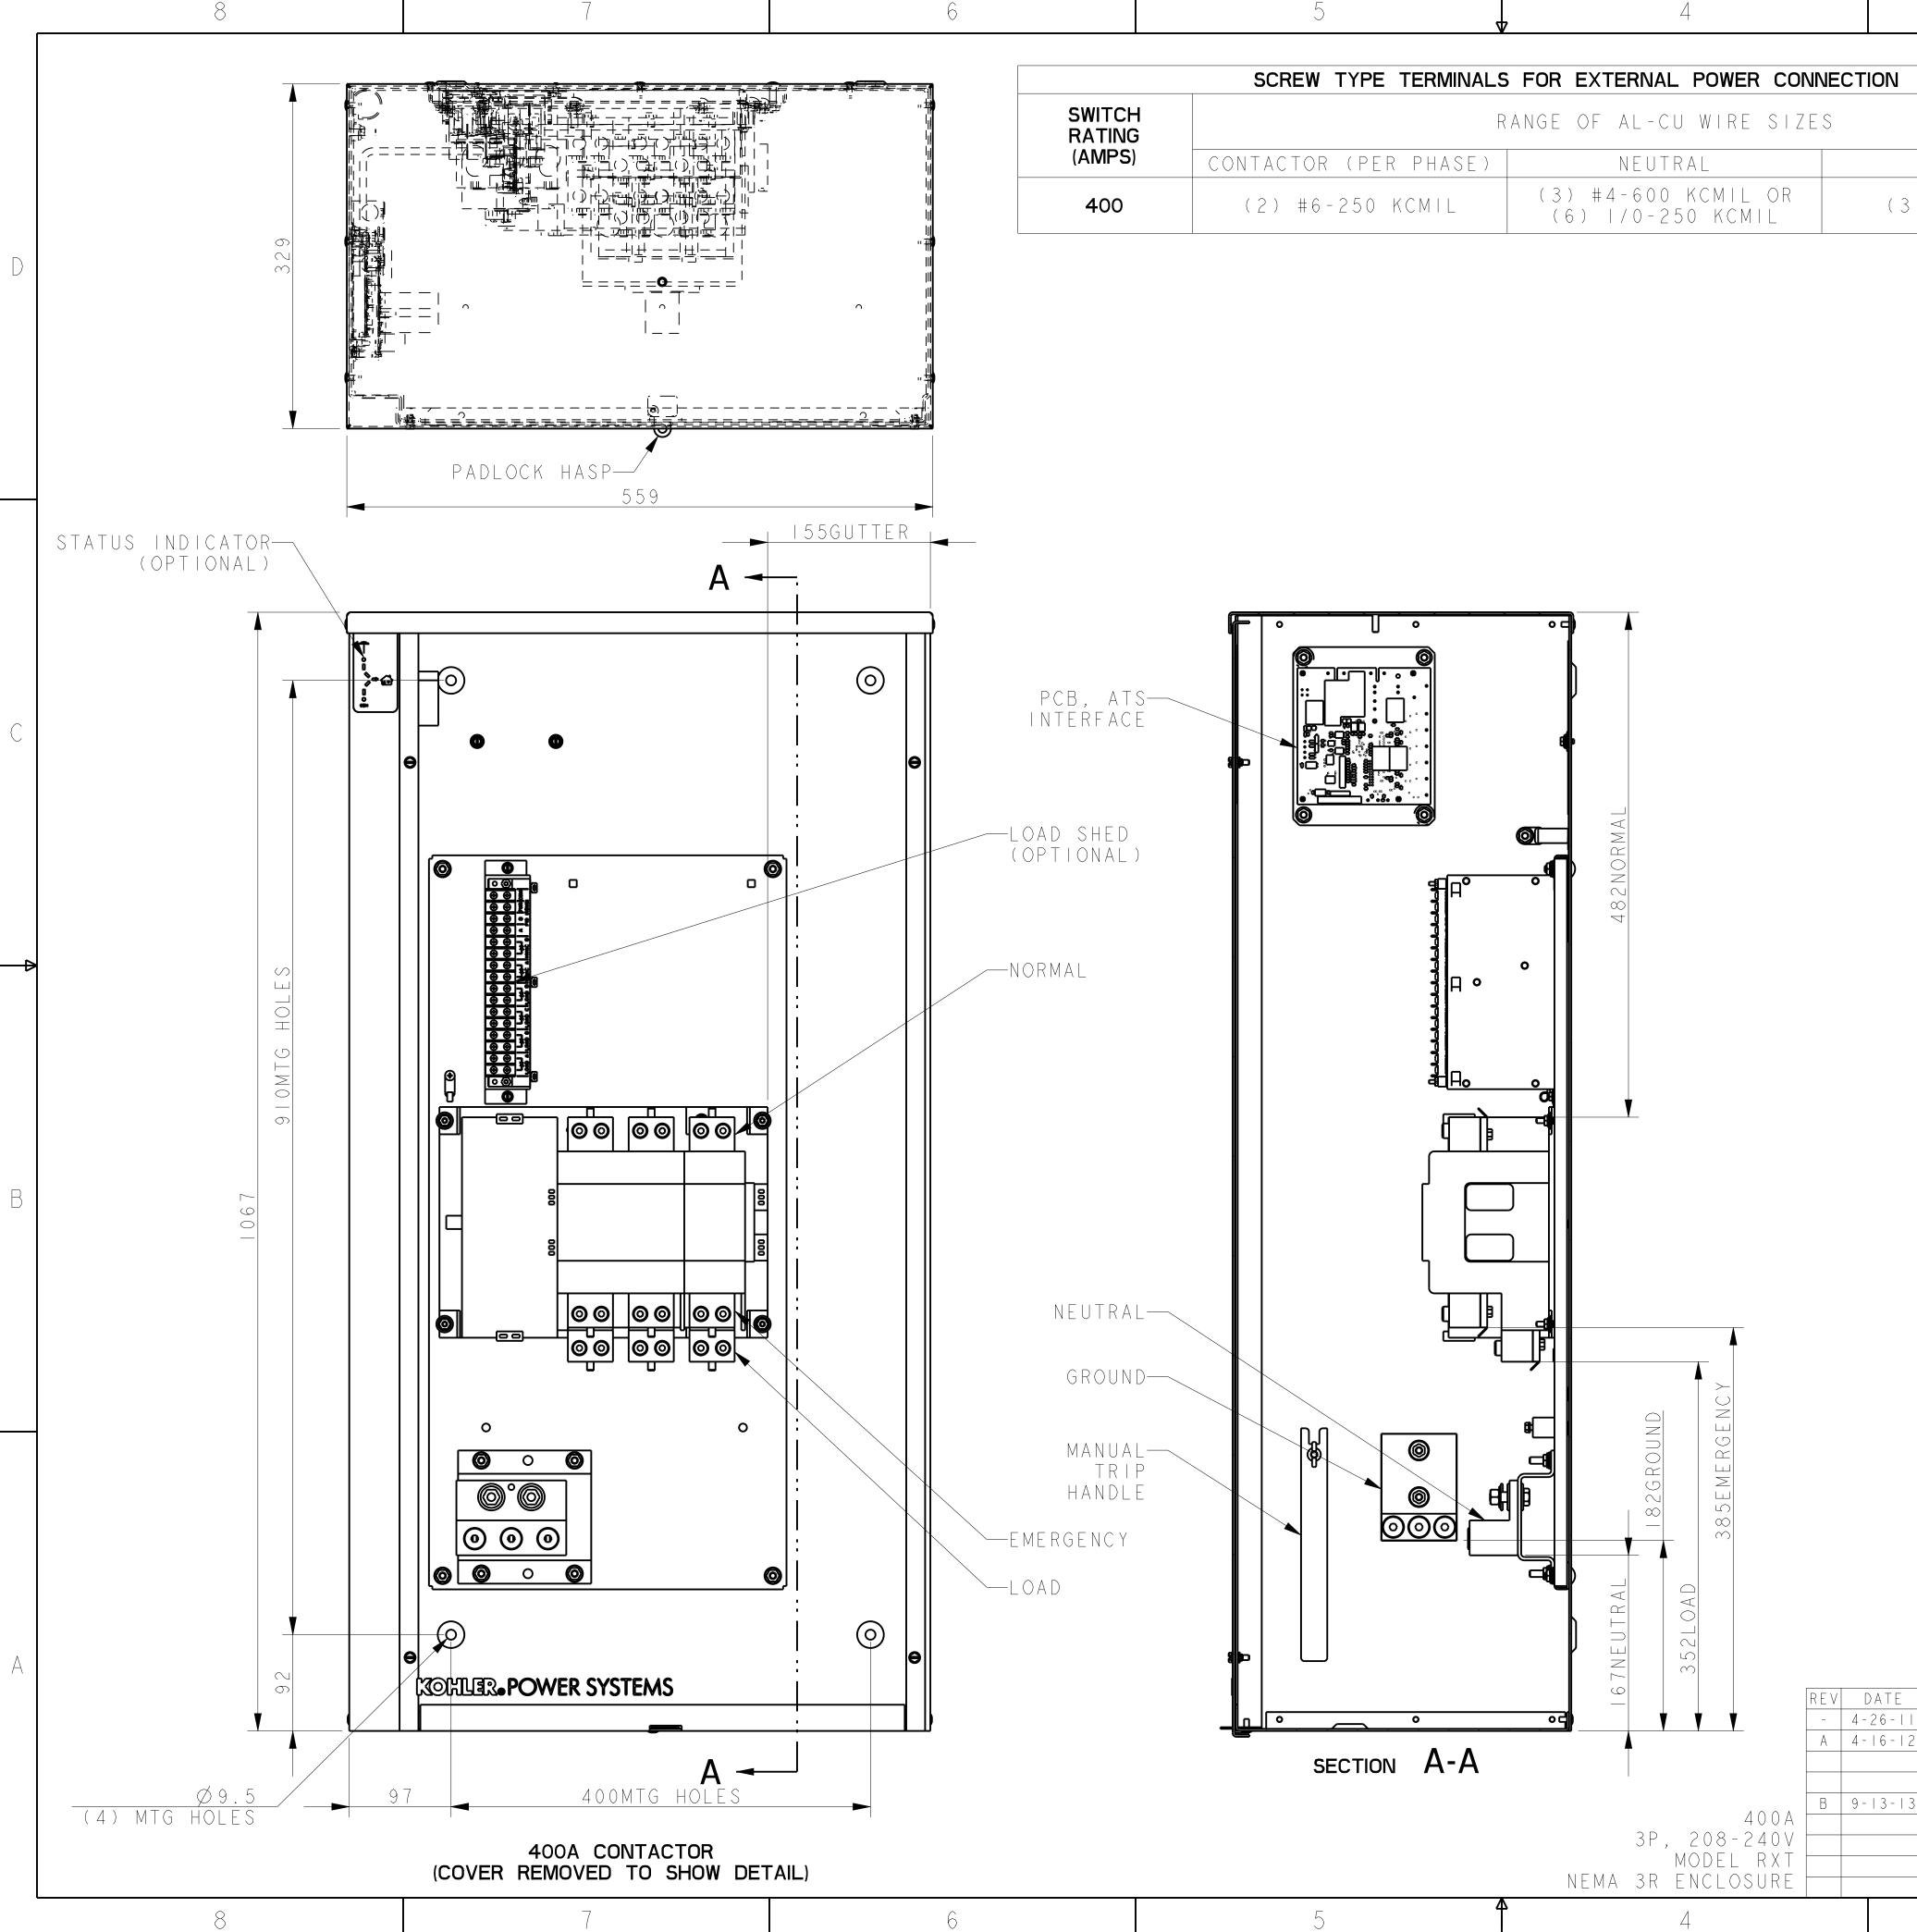

|                | 5                         | 4                                        | 3              |
|----------------|---------------------------|------------------------------------------|----------------|
|                | SCREW TYPE TERMINALS      | 5 FOR EXTERNAL POWER CONNE               | ECTION         |
| WITCH<br>ATING | RANGE OF AL-CU WIRE SIZES |                                          |                |
| MPS)           | CONTACTOR (PER PHASE)     | NEUTRAL                                  | GROUND         |
| 400            | (2) #6-250 KCMIL          | (3) #4-600 KCMIL OR<br>(6) 1/0-250 KCMIL | (3) #6-3/0 AWG |

| REV | DATE          | ON COMPOSITE DWGS, SEE PART NO. FOR               |
|-----|---------------|---------------------------------------------------|
| -   | 4 - 2 6 - 1 1 | NEW DRAWING [90714]                               |
| А   | 4 -   6 -   2 | (D-4) NEUTRAL: (3) #4-600 KCMI                    |
|     |               | KCMIL WAS (I) #4-600 KCMIL OR                     |
|     |               | KCMIL;(D-3) GROUND: (3) #6-3/0<br> AWG; [CTII732] |
| В   | 9 -   3 -   3 | (C-8) STATUS INDICATOR OPTION                     |
|     |               | LOAD SHED OPTION SHOWN; [CT48]                    |
|     |               |                                                   |
|     |               |                                                   |
|     |               |                                                   |