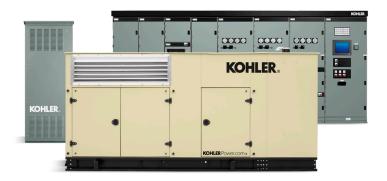

# **POWER SYSTEMS** for Nursing Homes & Assisted-Living Facilities

# **STATIONARY GENERATORS**

- Customized to meet your needs
- Diesel available 15–3250 kW
- Gas available 25–1300 kW (dual fuel with automatic changeover available)
- Reinforced enclosure certified by professional engineer for hurricane readiness\*
- Custom enclosure with sound attenuation and advanced corrosion protection—our Power Armor™ textured finish surpassed a 3500-hour salt exposure test
- UL-approved subbase fuel tanks customized to meet runtime requirements and state codes
- Diesel fuel tanks available up to 96 hour capacity
- Meet Level 1 remote annunciator requirements

# **AUTOMATIC TRANSFER SWITCHES**

- Automatically transfer power from the utility to the generator and back
- Seamlessly integrate with KOHLER<sub>®</sub> power systems
- Standard and custom options from 30 to 4000 amps

#### PARALLELING SWITCHGEAR

- Customizable to your specifications and facility needs
- Compatible with all diesel and gas generator sets
- Intuitive user interface

\*Not available on some models