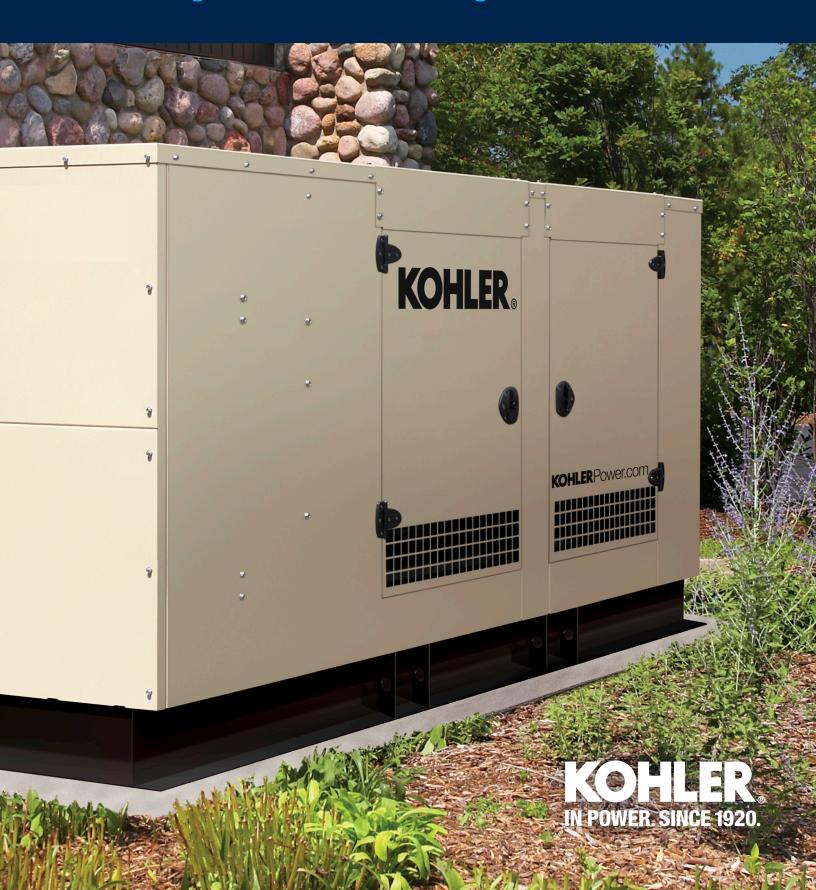

# **STATIONARY GENERATORS**

- Customized to meet your needs
- Diesel available 15–3250 kW
- Gas available 25–1300 kW (dual fuel with automatic changeover available)
- Reinforced enclosure certified by professional engineer for hurricane readiness\*
- Custom enclosure with sound attenuation and advanced corrosion protection—our Power Armor™ textured finish surpassed a 3500-hour salt exposure test
- UL-approved subbase fuel tanks customized to meet runtime requirements and state codes
- Diesel fuel tanks available up to 96 hour capacity
- Meet Level 1 remote annunciator requirements