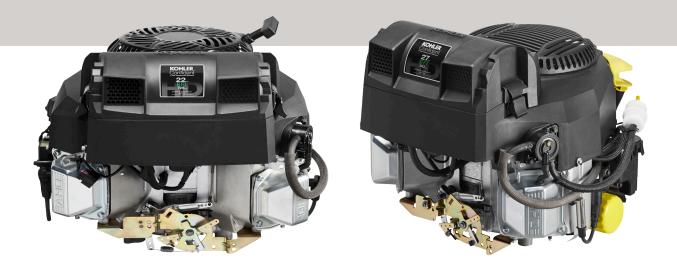

# How do you make the best better? ADD EFI TECHNOLOGY.

Introducing Confidant EFI, the ultimate mower engine now with electronic fuel injection (EFI). So why EFI? It increases your uptime, saves you cash\*, reduces maintenance and starts so easy it's hard to believe. Any other questions?

#### **MORE RELIABLE**

- KOHLER<sub>®</sub> EFI technology automatically optimizes for bad fuel quality
- Starts like your car–Just turn the key and go