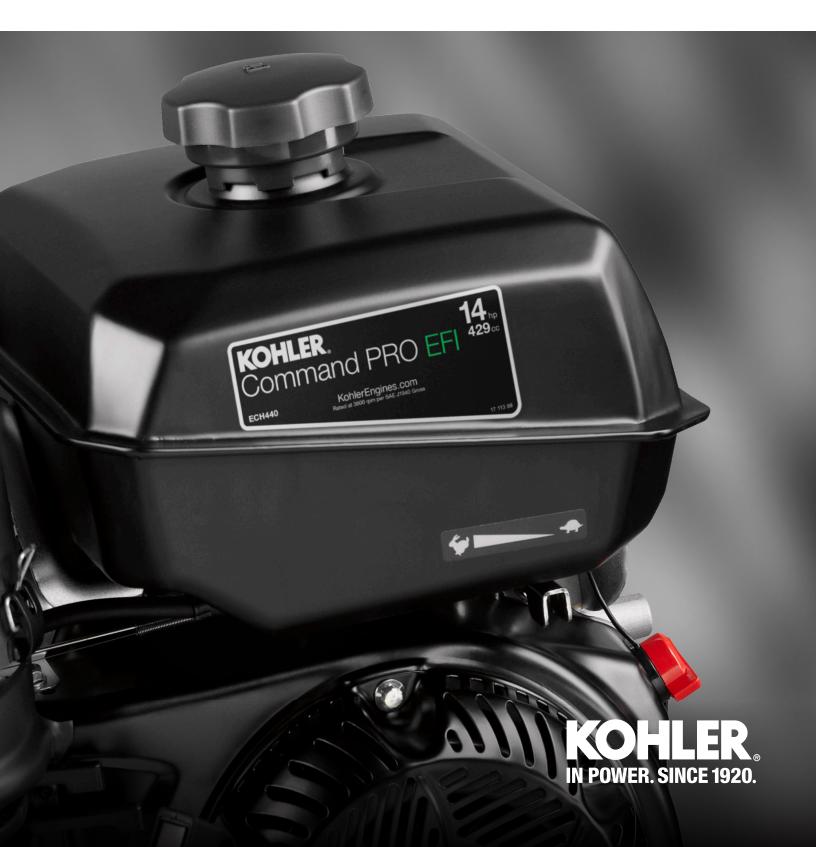

## KOHLER. COMMAND PRO. 14 HP Engines

## ALWAYS RUNNING. ALWAYS EARNING.

Starting the engine is the last thing you or your customer should worry about. That's why you want the KOHLER<sub>6</sub> Command PRO<sub>6</sub> EFI ECH440 engine powering every piece of equipment. The ECH440 starts like your car, with no choking. There's no carb, so there's no carb downtime. Your equipment is always running—and earning—and your customers are more productive. Plus, KOHLER EFI engines save cash at the pump and save time on refueling.

## **MORE RELIABLE**

- No choke-starts just like your car
- No carburetor-no carburetor problems
- EFI diagnostic software provides quick and easy troubleshooting to minimize downtime\*
- Easy access to all routine maintenance points
- 3-year unlimited-hour limited warranty