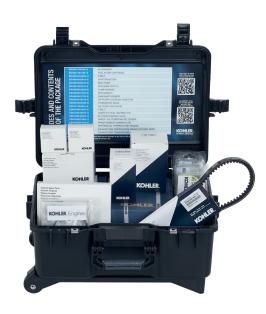

Look at the following chart to see what's included in the kit.

KOHLER® KDI TCR Service Kit saves the time required to go back and forth from the field to your workshop, increasing the uptime of the machine. End users will be grateful for the increased productivity and efficiency of their fleets.

Take advantage of the QR codes inside the case to retrieve the documents concerning KOHLER® KDI engines and Genuine Parts, such as Owner's Manuals and Service Manuals.

KOHLER® KDI TCR Service Kit not only saves you time, but also money. Kohler, in fact, is glad to offer special discounts on the purchase of KOHLER® KDI TCR Service Kit if compared to the price of the sum of its components.