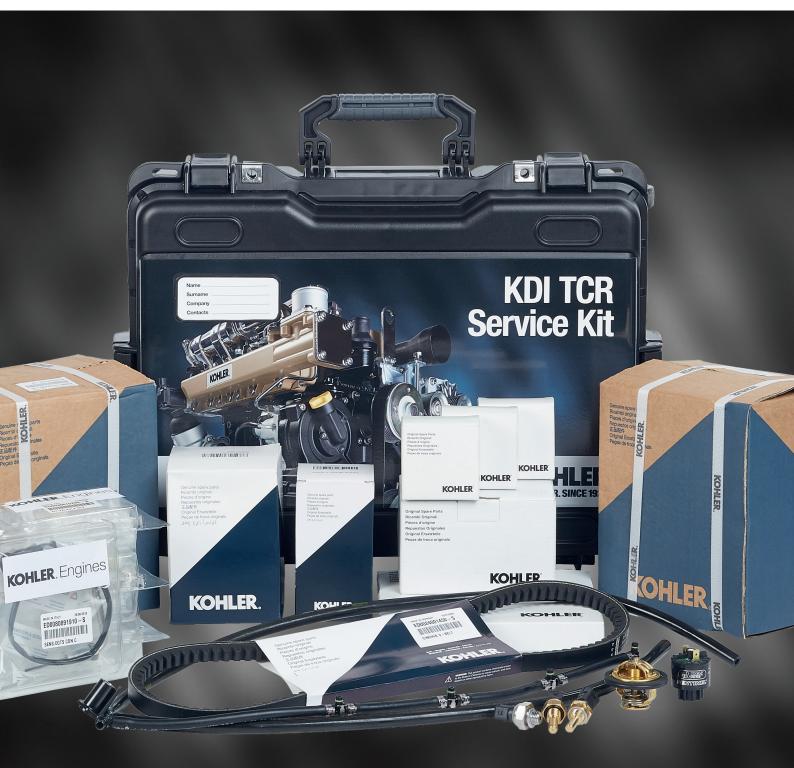

## KOHLER. KDI TCR SERVICE KIT

## BE A PROFESSIONAL FIELD MAINTENANCE TECHNICIAN WITH THE NEW KOHLER® KDI TCR SERVICE KIT

KOHLER® KDI TCR Service Kit is the new case that contains KOHLER Genuine Parts and the necessary tools to carry out field maintanance of the machines powered by KOHLER® KDI engines.

Look at the following chart to see what's included in the kit.

KOHLER® KDI TCR Service Kit saves the time required to go back and forth from the field to your workshop, increasing the uptime of the machine. End users will be grateful for the increased productivity and efficiency of their fleets.

| ED0011574220-S | ALTERNATOR                                        |
|----------------|---------------------------------------------------|
| ED0021753180-S | FUEL FILTER CARTRIDGE                             |
| ED0024404860-S | V BELT                                            |
| ED0058402810-S | STARTER MOTOR                                     |
| ED0065850010-S | FEED PUMP                                         |
| ED0067451010-S | PRESSURE SWITCH                                   |
| ED0080891620-S | T-MAP SENSOR                                      |
| ED0080891720-S | RPM SENSOR                                        |
| ED0080891730-S | CAM SHAFT SENSOR                                  |
| ED0083450740-S | AIR FILTER CLOGGING INDICATOR                     |
| ED0091950030-S | THERMOSTAT VALVE                                  |
| ED0021750010-S | OIL FILTER CARTRIDGE                              |
| ED0024001450-S | V BELT                                            |
| ED0035450910-S | COMPLETE FUEL DISTRIBUTOR                         |
| ED0096610200-S | SUCTION CONTROL VALVE                             |
| ED0080891090-S | WATER / OIL TEMPERATURE SENSOR                    |
| ED0080891700-S | WATER SENSOR TEMPERATURE                          |
| ED0080891850-S | DIFFERENTIAL TEMPERATURE SENSOR                   |
| ED0080891910-S | EXHAUST GAS TEMPERATURE SENSOR WITH 90° BODY      |
| ED0080891920-S | EXHAUST GAS TEMPERATURE SENSOR WITH YELLOW SHEATH |
|                |                                                   |