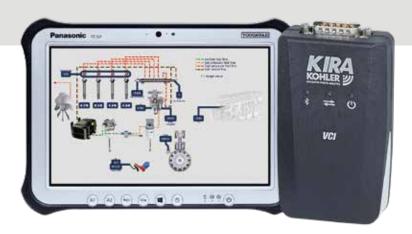

#### **USER-FRIENDLY**

Forget the old-fashioned interface of diagnostic tools, KIRA is easy-to-use and user-friendly.

It can be connected to the engine and the aftertreatment system via Bluetooth or cable.

#### **EASY TO USE**

- Simultaneous connection with all engine controllers
- Synoptic diagrams
- Custom groups parameters
- Notification for software and calibration updates

For more information, contact your KOHLER source of supply. Kohler Co. reserves the right to make modifications without prior notice.