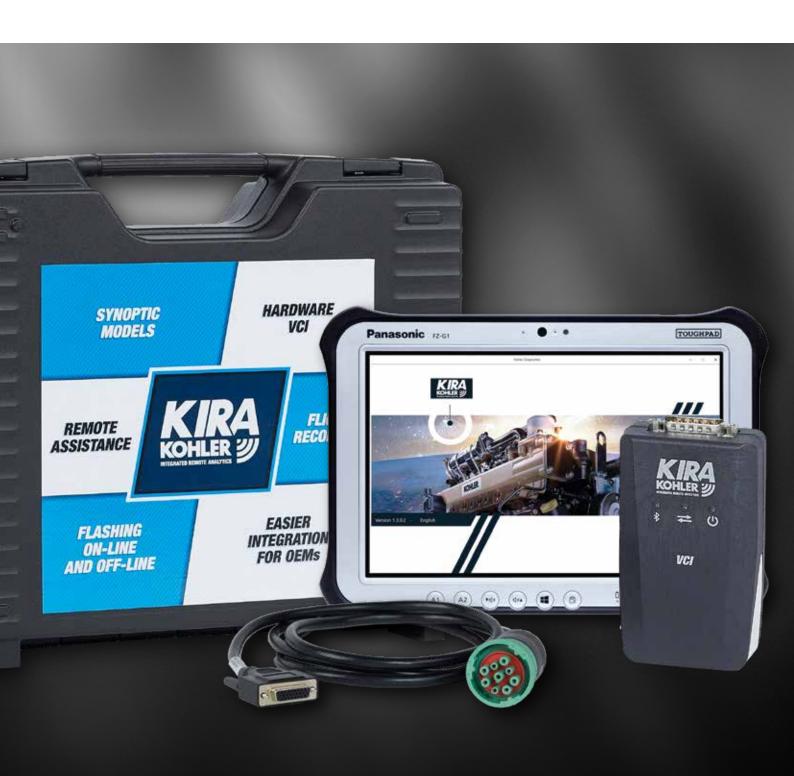

# **KIRA**

# **Kohler Integrated Remote Analytics**

KOHLER® IN POWER. SINCE 1920.

## KIRA is the new diagnostic experience developed by **KOHLER.** Even what looks complicated can now be addressed easily.

#### Follow four simple steps:

- 1. Register the VCI
- 2. Download the software KIRA at www.kohlerpower.it/kira
- 3. Connect your laptop or tablet to the VCI (Bluetooth or cable).
- 4. Connect the VCI to the ECU of the engine.

KIRA can be used both online and offline.

### **SINGLE TOOL**

KIRA features:

- Diagnosis
- Flashing
- Recording
- Reporting
- · Activations directly from Synoptic diagrams
- · Technical documentation