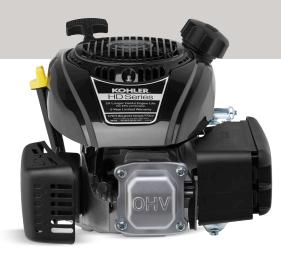

# KOHLER® HD SERIES

6.75-7.75 FT-LB Gross Torque

#### **BUILT TO LAST**

Based on KOHLER commercial engine designs, HD Series engines boast cast-iron cylinder liners—instead of aluminum—for added durability and engine protection. Plus premium features like platinum spark plugs, high-mount dipstick and air filter precleaner.

#### **RELIABLE STARTS**

Get smooth, effortless, no-prime starts thanks to our Smart-Choke™ and Easy-Pull™ technologies.

#### **EASY FILLS, FEWER SPILLS**

Our Accu-Fill<sub>®</sub> fuel tank has a unique angled neck and a 45% larger opening for easy pours and less spilling.

For more information, contact your KOHLER source of supply.