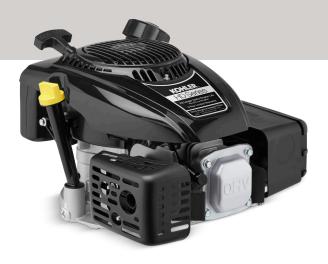

# KOHLER® HD SERIES

6.75-7.75 FT-LB Gross Torque

#### **BUILT TO LAST**

Based on KOHLER commercial engine designs, HD Series engines boast cast-iron cylinder liners—instead of aluminum—for added durability and engine protection. Plus premium features like platinum spark plugs, high-mount dipstick and air filter precleaner.

#### **RELIABLE STARTS**

Get smooth, effortless, no-prime starts thanks to our Smart-Choke™ and Easy-Pull™ technologies.

#### **EASY FILLS, FEWER SPILLS**

Our Accu-Fill<sub>®</sub> fuel tank has a unique angled neck and a 45% larger opening for easy pours and less spilling.

For more information, contact your KOHLER source of supply.