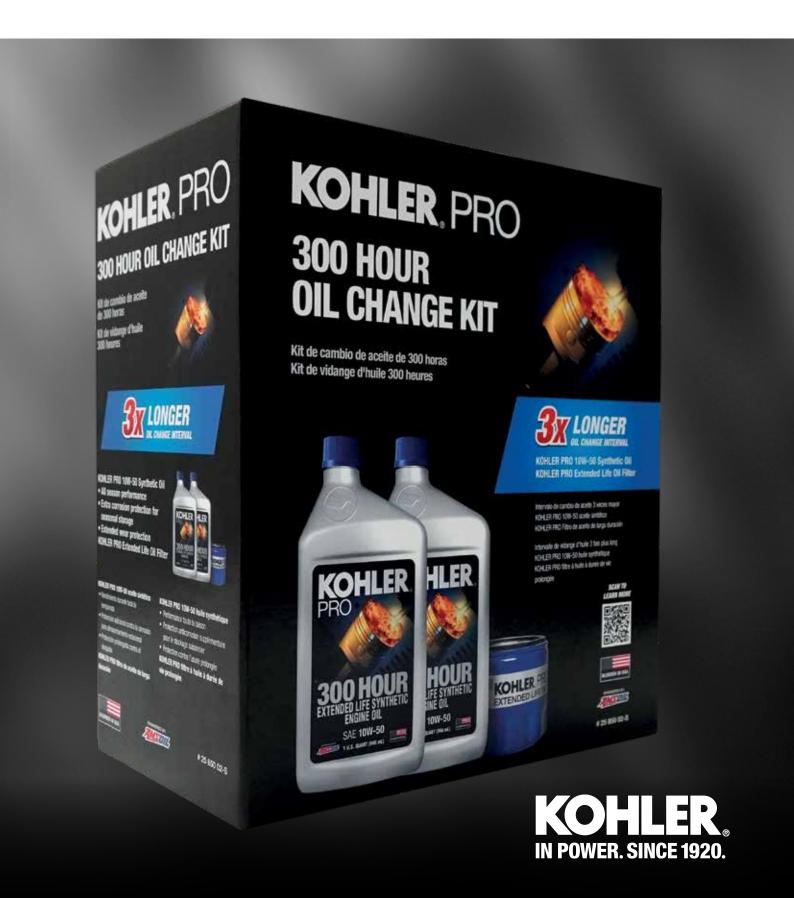

## KOHLER PRO 300 HOUR OIL CHANGE KITS

## NEW KOHLER® PRO 300 HOUR OIL CHANGE KITS

Kohler PRO 10W-50 full synthetic oil and Kohler PRO extended life oil filters, when paired together, triple the oil change interval from 100 to 300 hours on Kohler gas engines.

- Reduces annual oil change costs by up to 50% and improves equipment up-time and productivity.
- Kohler PRO 10W-50 is engineered by Amsoil as a premium lubricant specifically for air-cooled engines.
- 10W-50 viscosity ensures all-season performance.
- Formulated for lower oil consumption than comparable conventional oil.

- Increased wear protection under extreme temperatures and operating conditions.
- Includes extra corrosion inhibitor for superior protection during seasonal storage.
- Kohler PRO Extended life oil filter features robust construction with premium media for extra capacity and superior filtration.