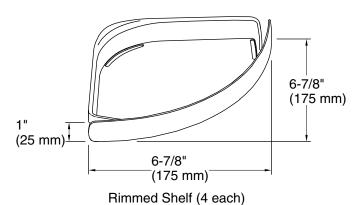

#### **Features**

- Four rimmed shelves
- Two 3-1/2" deep shower bins
- Two soap dishes with towel bar
- Two hooks