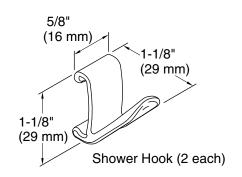

#### **Features**

- Four rimmed shelves
- Two 3-1/2" deep shower bins
- Two soap dishes with towel bar
- Two hooks

# **Technical Information**

All product dimensions are nominal.

Material:

Plastic