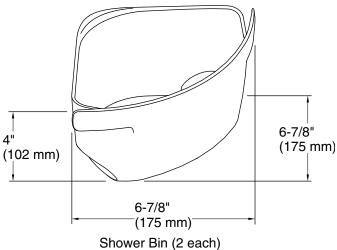

#### **Features**

- Four rimmed shelves
- Two 3-1/2" deep shower bins
- Two soap dishes with towel bar
- Two hooks