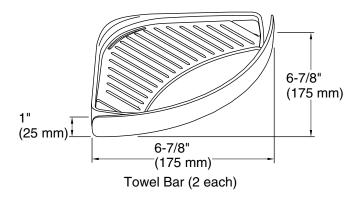

#### **Features**

- Four rimmed shelves
- Two 3-1/2" deep shower bins
- Two soap dishes with towel bar
- Two hooks