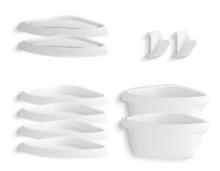

#### **Features**

- Four rimmed shelves
- Two 3-1/2" deep shower bins
- Two soap dishes with towel bar
- Two hooks