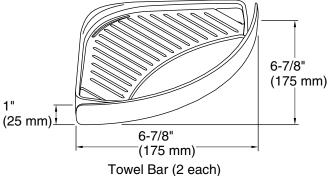

#### **Features**

- Four rimmed shelves.
- Two 3-1/2" deep shower bins.
- Two soap dishes with towel bar.
- Two hooks.