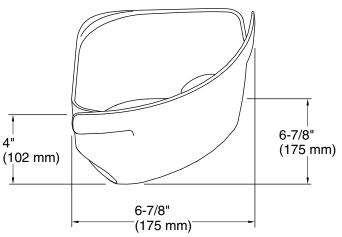

#### **Features**

- Four rimmed shelves.
- Two 3-1/2" deep shower bins.
- Two soap dishes with towel bar.
- Two hooks.