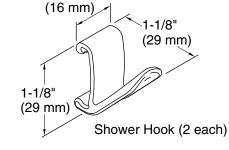

#### **Features**

- Four rimmed shelves.
- Two 3-1/2" deep shower bins.
- Two soap dishes with towel bar.
- Two hooks.

### 10-piece accessory kit 88018100

5/8"