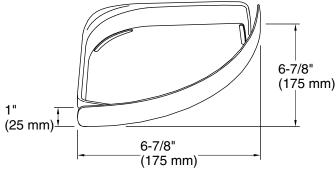

### 10-piece accessory kit 88018100

5/8"

#### **Technical Information**

All product dimensions are nominal.

Plastic Material: