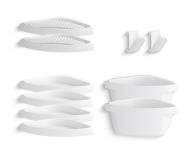

#### **Features**

- Four rimmed shelves.
- Two 3-1/2" deep shower bins.
- Two soap dishes with towel bar.
- Two hooks.