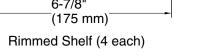

#### **Features**

- Four rimmed shelves.
- Two 3-1/2" deep shower bins.
- Two soap dishes with towel bar.
- Two hooks.