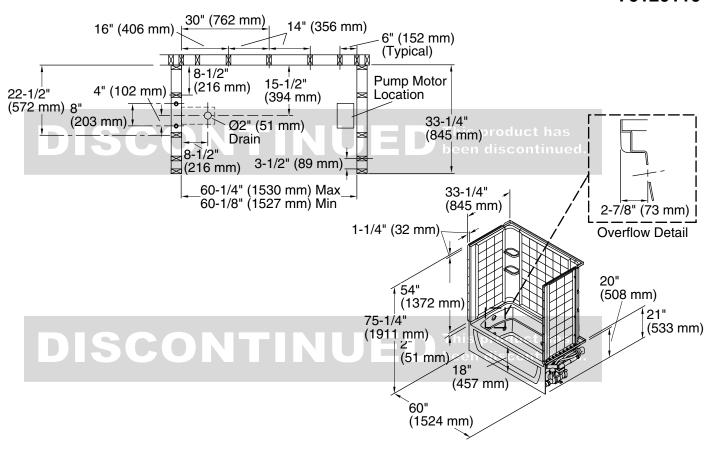

60" tile whirlpool/shower w/wall surround

# Ensemble<sup>™</sup>

60" tile whirlpool/shower w/wall surround 76120110

## **Technical Information**

| All product dimensions are nominal. |                              |
|-------------------------------------|------------------------------|
| Installation:                       | Three-wall alcove            |
| Drain location:                     | Left                         |
| Basin area, bottom:                 | 42" x 20" (1067 mm x 508 mm) |
| Basin area, top:                    | 54" x 26" (1372 mm x 660 mm) |
| Water depth:                        | 13-3/4" (349 mm)             |
| Water capacity:                     | 55 gal (208.2 L)             |
| Electrical component rating:        | Pump: 120 V, 7 A, 60 Hz      |
| Pump speed:                         | Single                       |
| Minimum flat for door:              | 3" (76 mm)                   |
| Maximum door height:                | 57-11/16" (1465 mm)          |
| Maximum door width:                 | 55-1/2" (1410 mm)            |