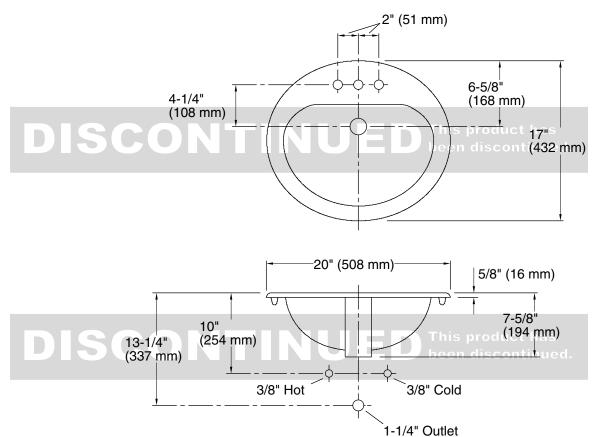

### **Technical Information**

All product dimensions are nominal.

Bowl configuration: Single Installation: Drop-in

Bowl area (Only): Length: 15-3/4" (400 mm) Width: 10-3/4" (273 mm)

Water depth: 4-7/8" (124 mm)

Number of deck holes: 3

Faucet hole spacing: 4" (102 mm)
Drain hole: 1-1/4" (32 mm)

Template: 1033456-7, required, included