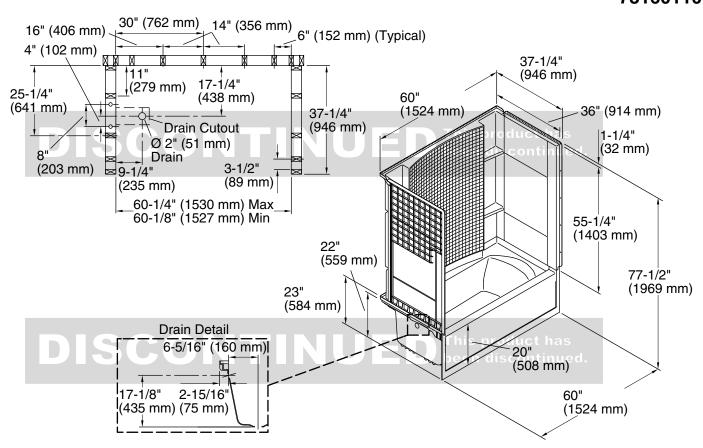

### **Technical Information**

All product dimensions are nominal.

Installation: Three-wall alcove

Drain location: Left

Basin area, bottom: 22-7/8" x 46" (581 mm x 1168 mm)

Basin area, top: 24-7/8" x 50-7/8" (632 mm x 1292 mm)

Water depth: 15-1/8" (384 mm)
Water capacity: 70 gal (265 L)
Minimum flat for door: 2-3/4" (70 mm)

Maximum door height: 55-7/8" (1419 mm) Maximum door width: 56-3/4" (1441 mm)

#### **Notes**

Install this product according to the installation instructions.

Measure your actual product for roughing-in

details.

Studs should be positioned roughly as shown. Double-studding is recommended for pivot

shower door installations.