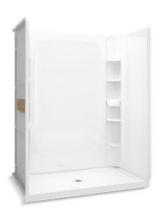

60" x 34" Vikrell® shower with Aging in Place backerboards, center drain 72330106

#### **Features**

- 3-1/8" (79 mm) threshold
- Durable high-gloss finish
- Three-piece tongue-and-groove walls with snap-together installation
- Includes four rimmed shelves, two large bins, two shower hooks and two soap dishes with towel bars; shaving ledge/ footrest
- Aging in Place backerboards

## **Included Components**

72331100 60" x 34" Vikrell® shower base, center drain 72332106 60" Vikrell® shower back wall with Aging in Place Backerboards

72305106 34" Vikrell® shower end wall set with Aging in Place backerboards