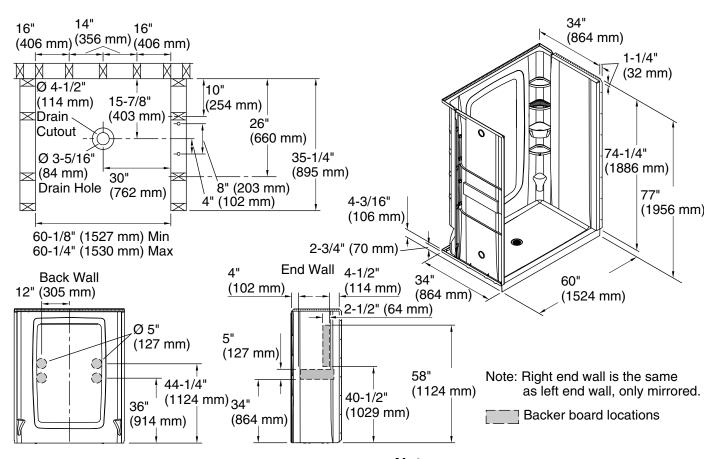

## **Technical Information**

All product dimensions are nominal.

Drain location: Center

Basin area, bottom: 29-3/16" x 56-3/4" (742 mm x 1441 mm)

Basin area, top: 29-3/16" x 56-3/4" (742 mm x 1441 mm)

Weight: 140 lbs (63.5 kg)
Maximum door 72-1/2" (1842 mm)

height:

Maximum door 56-3/4" (1441 mm)

width:

### **Notes**

Install this product according to the installation instructions.

Studs should be positioned roughly as shown. Double studding is recommended for pivot shower door installations.

Attach grab bars at the specified backerboard locations only.